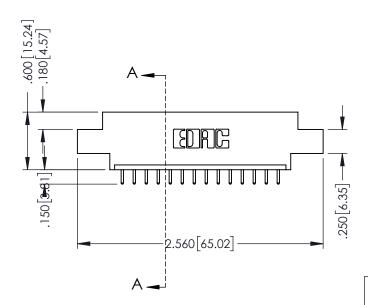

## **Contact Code 555**

## **Contact Code 556**

INSULATOR MATERIAL: THERMOPLASTIC POLYESTER, UL 94V-0 CONTACT MATERIAL; COPPER, NICKEL, TIN ALLOY CA-725 CONTACT PLATING: GOLD ON THE MATING AREA, TIN-LEAD

ON THE CONTACT TAILS, NICKEL UNDERPLATE

## 346/396 SERIES CARD EDGE CONNECTOR CONTACT CODE 555,556,558,559,560 DIMENSIONS

YOUR CONNECTION TO QUALITY & SERVICE

**EDAC INC** TORONTO, ONTARIO CANADA

THESE DRAWINGS AND SPECIFICATIONS ARE THE PROPERTY OF EDAC INC.,AND SHALL NOT BE REPRODUCED, OR COPIED OR USED AS THE BASIS FOR THE MANUFACTURE OR SALE OF APPARATUS WITHOUT WRITTEN PERMISSION.