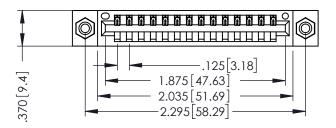

346/396 SERIES CARD EDGE CONNECTOR PART NUMBER: 396-014-521-608

YOUR CONNECTION TO QUALITY & SERVICE

**EDAC INC** TORONTO, ONTARIO CANADA

THESE DRAWINGS AND SPECIFICATIONS ARE THE PROPERTY OF EDAC INC.,AND SHALL NOT BE REPRODUCED,OR COPIED OR USED AS THE BASIS FOR THE MANUFACTURE OR SALE OF APPARATUS WITHOUT WRITTEN PERMISSION.

THIS IS A C.A.D. GENERATED DRAWING DO NOT MAKE MANUAL REVISIONS TO MASTER.

ISSUE NUMBER

ORIGINAL

1

INSULATOR MATERIAL: THERMOPLASTIC POLYESTER, UL 94V-0 CONTACT MATERIAL; COPPER, NICKEL, TIN ALLOY CA-725 CONTACT PLATING: GOLD ON THE MATING AREA, TIN-LEAD ON THE CONTACT TAILS, NICKEL UNDERPLATE