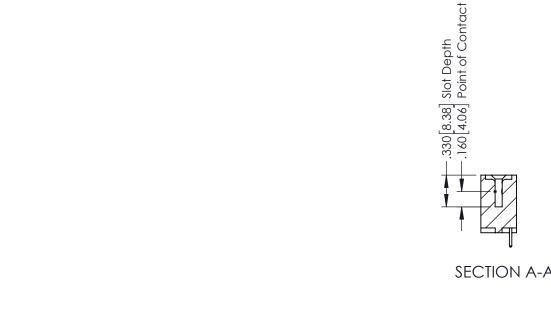

## **Contact Code 555**

## **Contact Code 556**

INSULATOR MATERIAL: THERMOPLASTIC POLYESTER, UL 94V-0 CONTACT MATERIAL; COPPER, NICKEL, TIN ALLOY CA-725 CONTACT PLATING: GOLD ON THE MATING AREA, TIN-LEAD

ON THE CONTACT TAILS, NICKEL UNDERPLATE

## 346/396 SERIES CARD EDGE CONNECTOR CONTACT CODE 555,556,558,559,560 DIMENSIONS

YOUR CONNECTION TO QUALITY & SERVICE

**EDAC INC** TORONTO, ONTARIO CANADA

THESE DRAWINGS AND SPECIFICATIONS ARE THE PROPERTY OF EDAC INC.,AND SHALL NOT BE REPRODUCED, OR COPIED OR USED AS THE BASIS FOR THE MANUFACTURE OR SALE OF APPARATUS WITHOUT WRITTEN PERMISSION.