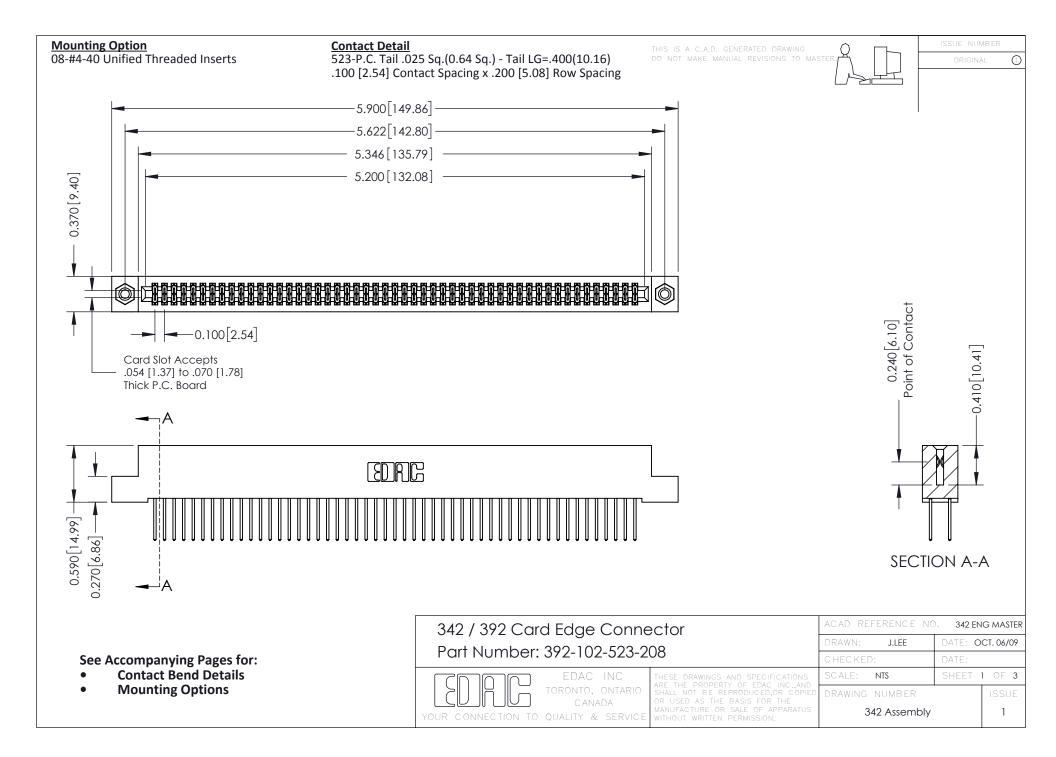

THIS IS A C.A.D. GENERATED DRAWING DO NOT MAKE MANUAL REVISIONS TO MASTER. ISSUE NUMBER

ORIGINAL

1



| 342 / 392 Series Card Edge Connector<br>Contact Bend Detail |                                                                                                                                                                                                  | ACAD REFERENCE NO. 342 ENG MASTER |             |                  |        |
|-------------------------------------------------------------|--------------------------------------------------------------------------------------------------------------------------------------------------------------------------------------------------|-----------------------------------|-------------|------------------|--------|
|