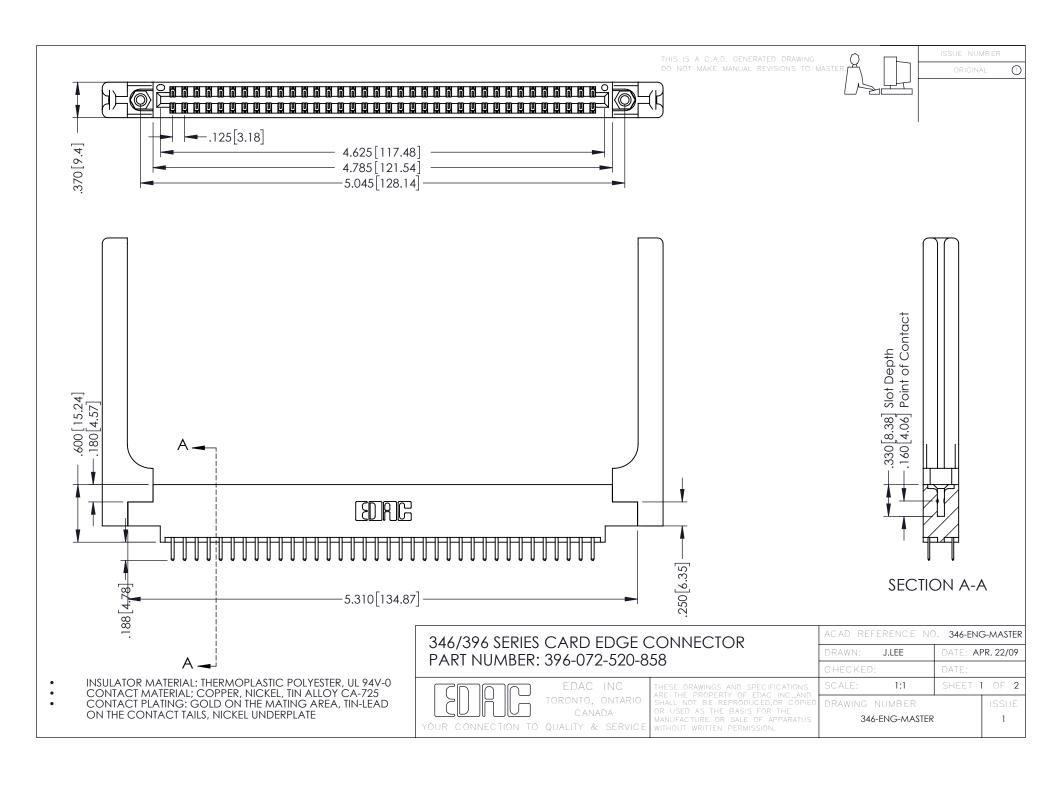

**Contact Code 555** 

**Contact Code 556** 

INSULATOR MATERIAL: THERMOPLASTIC POLYESTER, UL 94V-0 CONTACT MATERIAL; COPPER, NICKEL, TIN ALLOY CA-725

CONTACT PLATING: GOLD ON THE MATING AREA, TIN-LEAD ON THE CONTACT TAILS, NICKEL UNDERPLATE