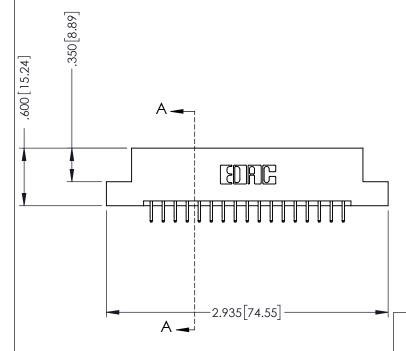

**SECTION A-A** 

.330 [8.38] Slot Depth .160 [4.06] Point of Contact

346-ENG-MASTER

346/396 SERIES CARD EDGE CONNECTOR PART NUMBER: 396-034-556-202

ISSUE NUMBER ORIGINAL 1