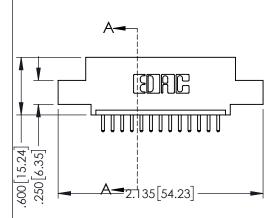

|  |  | DITO NO |
|--|--|---------------------------------------------|
|  |  |                                             |

| 345/395 SERIES CARD EDGE CONNECTOR PART NUMBER: 395-013-520-408 |                            |                                                                                                                                                                                 | ACAD REFERENCE NO. 345-ENG-MASTER |              |         |           |  |
|-----------------------------------------------------------------|----------------------------|---------------------------------------------------------------------------------------------------------------------------------------------------------------------------------|-----------------------------------|--------------|---------|-----------|--|
|                                                                 |                            |                                                                                                                                                                                 | DRAWN:                            | R.STA.MONICA | DATE:MA | Y.16/2017 |  |
|                                                                 |                            |                                                                                                                                                                                 | CHECKED:                          |              | DATE:   |           |  |
|                                                                 | TORONTO, ONTARIO<br>CANADA | THESE DRAWINGS AND SPECIFICATIONS<br>ARE THE PROPERTY OF EDAC INC.,AND<br>SHALL NOT BE REPRODUCED,OR COPIED<br>OR USED AS THE BASIS FOR THE<br>MANUFACTURE OR SALE OF APPARATUS | SCALE:                            | 1:1          | SHEET 1 | OF 2      |  |
|                                                                 |                            |                                                                                                                                                                                 | DRAWING NUMBER                    |              |         | ISSUE     |  |
|                                                                 |                            |                                                                                                                                                                                 | 345-ENG-MASTER                    |              |         | 1         |  |
| OUR CONNECTION TO                                               | QUALITY & SERVICE          | WITHOUT WRITTEN PERMISSION.                                                                                                                                                     |                                   |              |         |           |  |