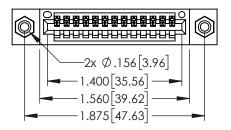

<u>Contact Dimensions:</u>
520-P.C. Tail .030x.018(0.76x0.46) - Tail LG=.175(4.45)
.100 (2.54) Contact Spacing x .200 (5.08) Row Spacing

- INSULATOR MATERIAL: THERMOPLASTIC PBT BLACK, UL 94V-0
- CONTACT MATERIAL; COPPER TIN ALLOY CONTACT PLATING: GOLD ON THE MATING AREA, TIN PLATING ON THE CONTACT TAILS, NICKEL UNDERPLATE

|  |  | DITO NO |
|--|--|---------------------------------------------|
|  |  |                                             |

| 345/395 SERIES CARD EDGE CONNECTOR PART NUMBER: 395-013-520-408 |                            |                                                                                                                                                                                 | ACAD REFERENCE NO. 345-ENG-MASTER |              |         |           |  |
|-----------------------------------------------------------------|----------------------------|---------------------------------------------------------------------------------------------------------------------------------------------------------------------------------|-----------------------------------|--------------|---------|-----------|--|
|                                                                 |                            |                                                                                                                                                                                 | DRAWN:                            | R.STA.MONICA | DATE:MA | Y.16/2017 |  |
|                                                                 |                            |                                                                                                                                                                                 | CHECKED:                          |              | DATE:   |           |  |
|                                                                 | TORONTO, ONTARIO<br>CANADA | THESE DRAWINGS AND SPECIFICATIONS<br>ARE THE PROPERTY OF EDAC INC.,AND<br>SHALL NOT BE REPRODUCED,OR COPIED<br>OR USED AS THE BASIS FOR THE<br>MANUFACTURE OR SALE OF APPARATUS | SCALE:                            | 1:1          | SHEET 1 | OF 2      |  |
|                                                                 |                            |                                                                                                                                                                                 | DRAWING NUMBER                    |              |         | ISSUE     |  |
|                                                                 |                            |                                                                                                                                                                                 | 345-ENG-MASTER                    |              |         | 1         |  |
| OUR CONNECTION TO                                               | QUALITY & SERVICE          | WITHOUT WRITTEN PERMISSION.                                                                                                                                                     |                                   |              |         |           |  |