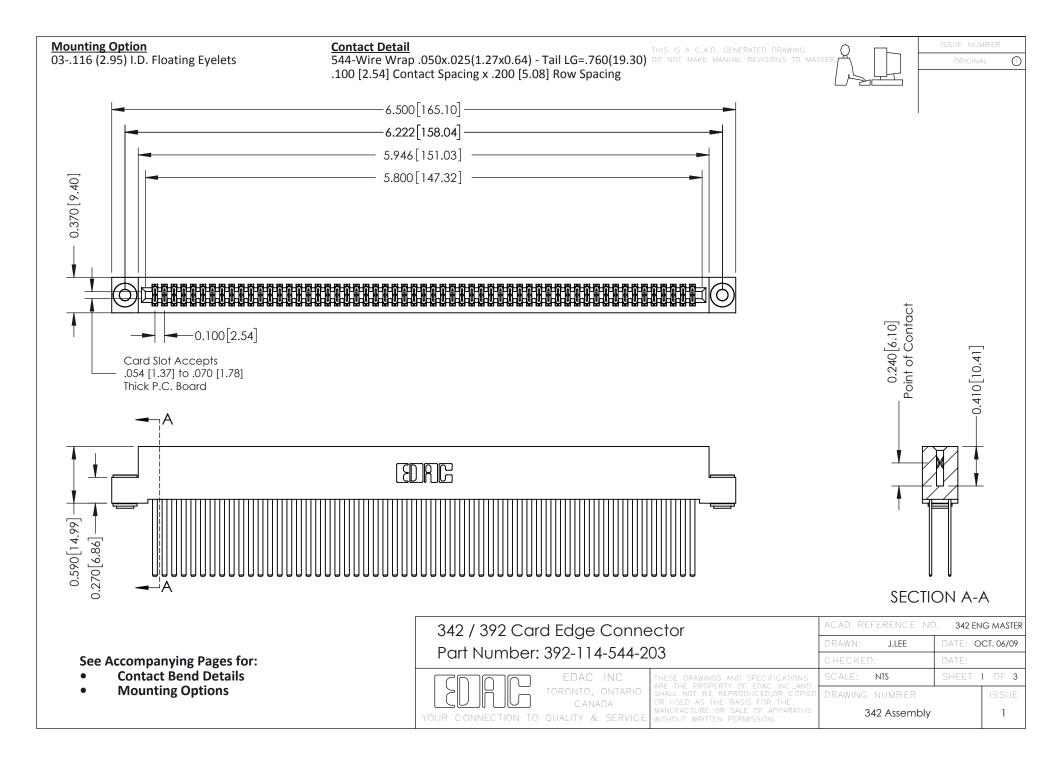

THIS IS A C.A.D. GENERATED DRAWING DO NOT MAKE MANUAL REVISIONS TO MASTER. ISSUE NUMBER

ORIGINAL

1



| 342 / 392 Series Card Edge Connector<br>Contact Bend Detail |                                                                                                                                                                                                  | ACAD REFERENCE NO. 342 ENG MASTER |             |                  |        |
|-------------------------------------------------------------|--------------------------------------------------------------------------------------------------------------------------------------------------------------------------------------------------|-----------------------------------|-------------|------------------|--------|
|