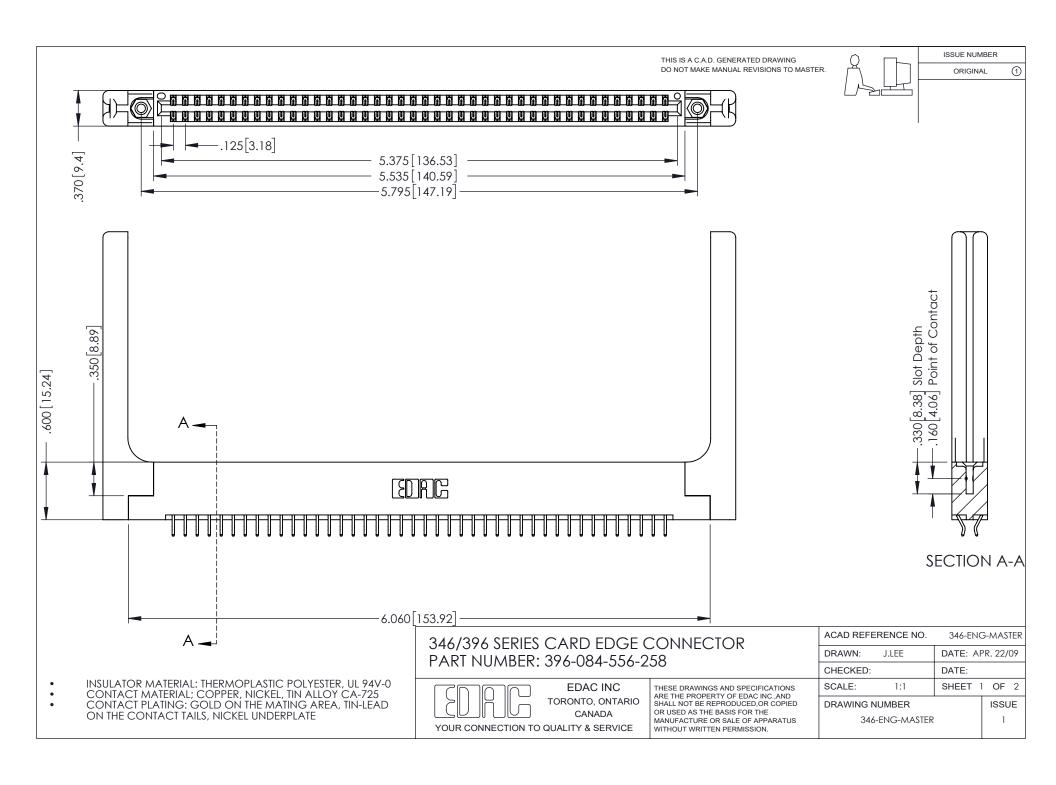

## **Contact Code 556**

INSULATOR MATERIAL: THERMOPLASTIC POLYESTER, UL 94V-0 CONTACT MATERIAL; COPPER, NICKEL, TIN ALLOY CA-725 CONTACT PLATING: GOLD ON THE MATING AREA, TIN-LEAD

ON THE CONTACT TAILS, NICKEL UNDERPLATE