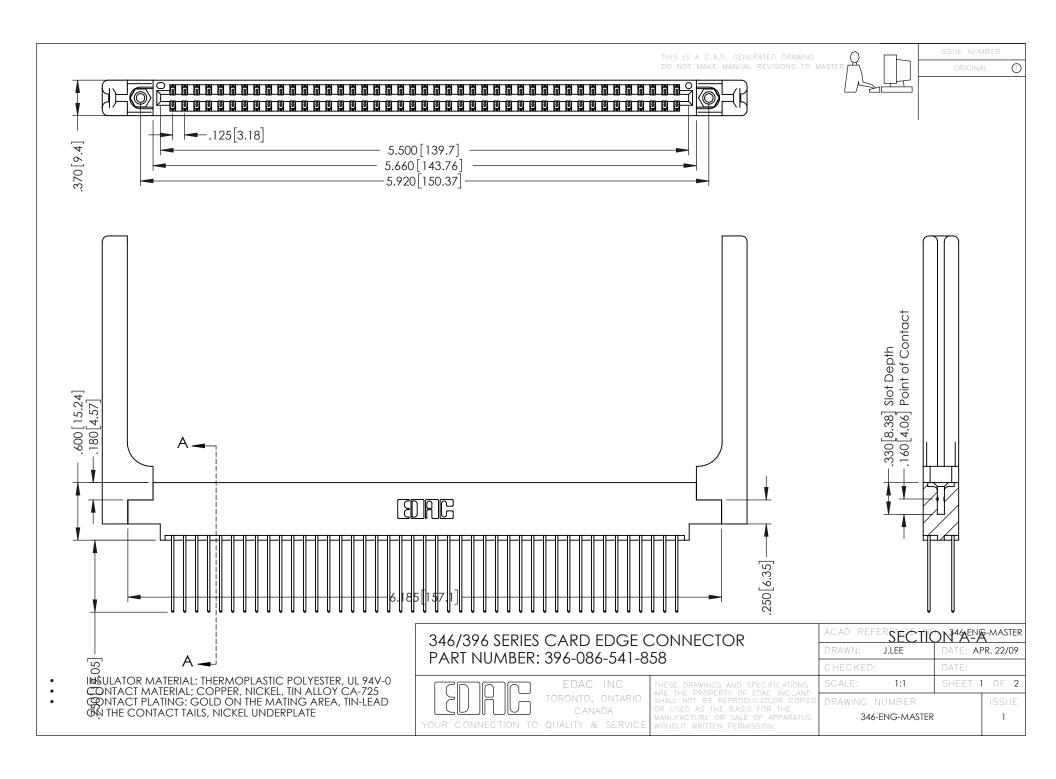

**Contact Code 555** 

**Contact Code 556** 

INSULATOR MATERIAL: THERMOPLASTIC POLYESTER, UL 94V-0 CONTACT MATERIAL; COPPER, NICKEL, TIN ALLOY CA-725

CONTACT PLATING: GOLD ON THE MATING AREA, TIN-LEAD ON THE CONTACT TAILS, NICKEL UNDERPLATE

## 346/396 SERIES CARD EDGE CONNECTOR CONTACT CODE 555,556,558,559,560 DIMENSIONS

YOUR CONNECTION TO QUALITY & SERVICE

|   | ACAD REFERENCE NO. 346-ENG-MASTER |                  |
|---|-----------------------------------|------------------|
|   | DRAWN: J.LEE                      | DATE: APR. 22/09 |
|   | CHECKED:                          | DATE:            |
|   | SCALE: 1:1                        | SHEET 2 OF 2     |
| D | DRAWING NUMBER                    | ISSUE            |