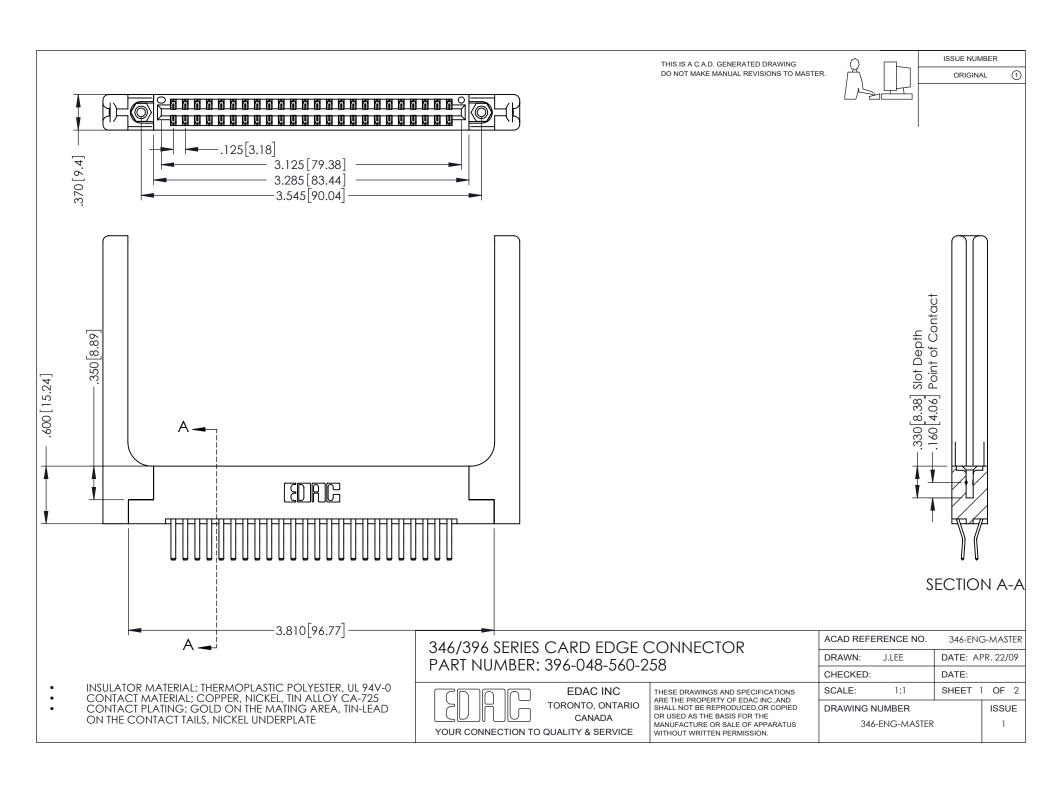

ISSUE NUMBER ORIGINAL 1

## **Contact Code 556**

INSULATOR MATERIAL: THERMOPLASTIC POLYESTER, UL 94V-0 CONTACT MATERIAL; COPPER, NICKEL, TIN ALLOY CA-725 CONTACT PLATING: GOLD ON THE MATING AREA, TIN-LEAD

ON THE CONTACT TAILS, NICKEL UNDERPLATE

## 346/396 SERIES CARD EDGE CONNECTOR CONTACT CODE 555,556,558,559,560 DIMENSIONS

YOUR CONNECTION TO QUALITY & SERVICE

**EDAC INC** TORONTO, ONTARIO CANADA

THESE DRAWINGS AND SPECIFICATIONS ARE THE PROPERTY OF EDAC INC.,AND SHALL NOT BE REPRODUCED, OR COPIED OR USED AS THE BASIS FOR THE MANUFACTURE OR SALE OF APPARATUS WITHOUT WRITTEN PERMISSION.

|  | ACAD REFERENCE NO. | 346-ENG-MASTER   |
|--|--------------------|------------------|
|  | DRAWN: J.LEE       | DATE: APR. 22/09 |
|  | CHECKED:           | DATE:            |
|  | SCALE: 1:1         | SHEET 2 OF 2     |
|  | DRAWING NUMBER     | ISSUE            |
|  | 346-ENG-MASTER     | 1                |