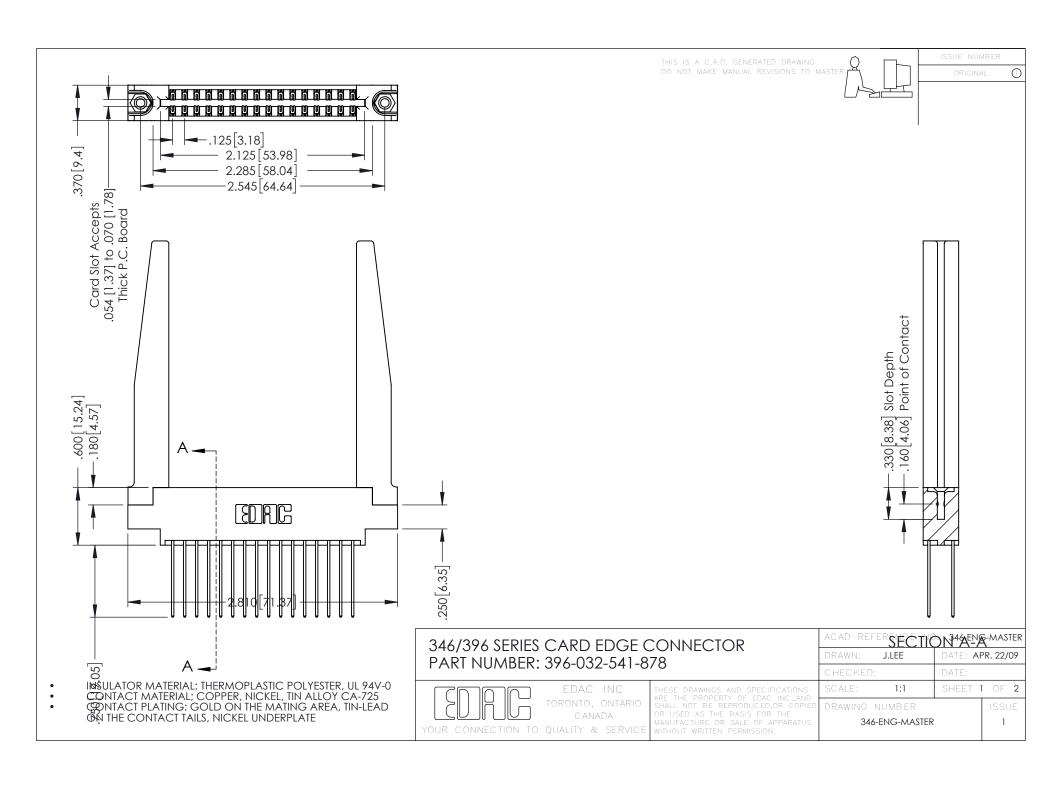

**Contact Code 555** 

**Contact Code 556** 

INSULATOR MATERIAL: THERMOPLASTIC POLYESTER, UL 94V-0 CONTACT MATERIAL; COPPER, NICKEL, TIN ALLOY CA-725 CONTACT PLATING: GOLD ON THE MATING AREA, TIN-LEAD

ON THE CONTACT TAILS, NICKEL UNDERPLATE

## 346/396 SERIES CARD EDGE CONNECTOR CONTACT CODE 555,556,558,559,560 DIMENSIONS

YOUR CONNECTION TO QUALITY & SERVICE

|   | ACAD REFERENCE NO. 346-ENG-MASTER |                  |
|---|-----------------------------------|------------------|
|   | DRAWN: J.LEE                      | DATE: APR. 22/09 |
|   | CHECKED:                          | DATE:            |
|   | SCALE: 1:1                        | SHEET 2 OF 2     |
| D | DRAWING NUMBER                    | ISSUE            |

346-ENG-MASTER