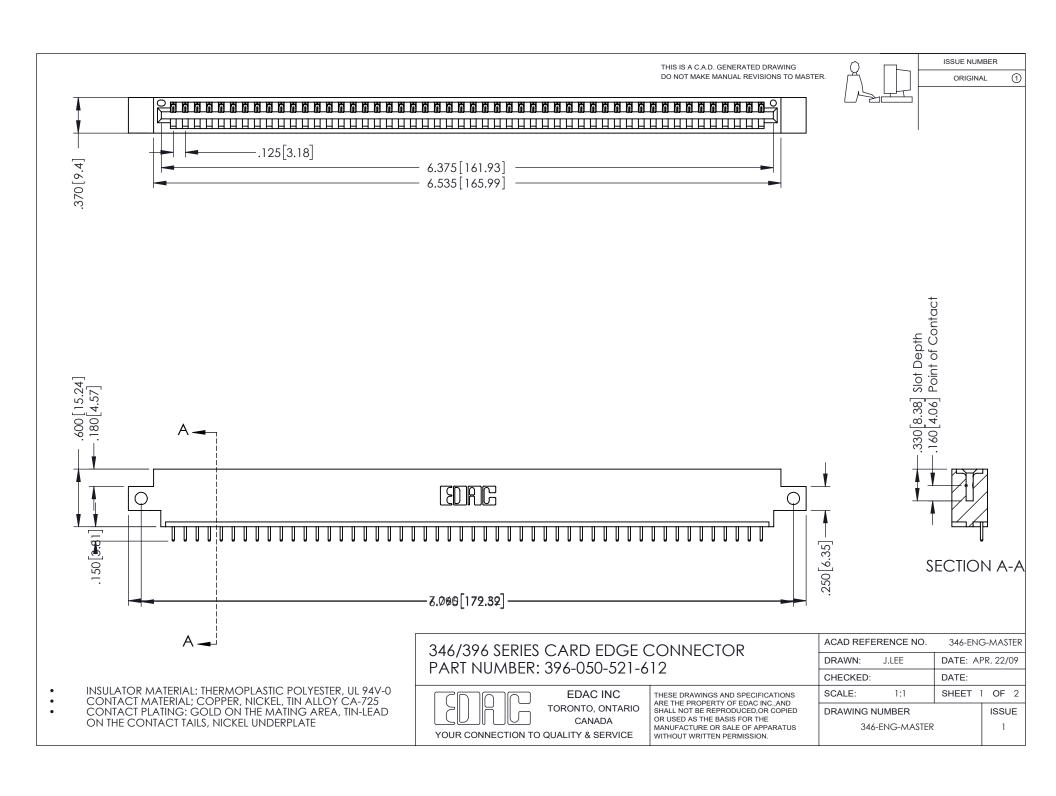

ISSUE NUMBER ORIGINAL 1

## **Contact Code 556**

INSULATOR MATERIAL: THERMOPLASTIC POLYESTER, UL 94V-0 CONTACT MATERIAL; COPPER, NICKEL, TIN ALLOY CA-725 CONTACT PLATING: GOLD ON THE MATING AREA, TIN-LEAD

ON THE CONTACT TAILS, NICKEL UNDERPLATE

## 346/396 SERIES CARD EDGE CONNECTOR CONTACT CODE 555,556,558,559,560 DIMENSIONS

YOUR CONNECTION TO QUALITY & SERVICE

**EDAC INC** TORONTO, ONTARIO CANADA

THESE DRAWINGS AND SPECIFICATIONS ARE THE PROPERTY OF EDAC INC.,AND SHALL NOT BE REPRODUCED, OR COPIED OR USED AS THE BASIS FOR THE MANUFACTURE OR SALE OF APPARATUS WITHOUT WRITTEN PERMISSION.

|  | ACAD REFERENCE NO. | 346-ENG-MASTER   |
|--|--------------------|------------------|
|  | DRAWN: J.LEE       | DATE: APR. 22/09 |
|  | CHECKED:           | DATE:            |
|  | SCALE: 1:1         | SHEET 2 OF 2     |
|  | DRAWING NUMBER     | ISSUE            |
|  | 346-ENG-MASTER     | 1                |