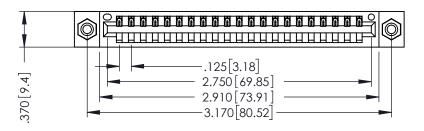

## 346/396 SERIES CARD EDGE CONNECTOR CONTACT CODE 555,556,558,559,560 DIMENSIONS

YOUR CONNECTION TO QUALITY & SERVICE

**EDAC INC** TORONTO, ONTARIO CANADA

THESE DRAWINGS AND SPECIFICATIONS ARE THE PROPERTY OF EDAC INC.,AND SHALL NOT BE REPRODUCED, OR COPIED OR USED AS THE BASIS FOR THE MANUFACTURE OR SALE OF APPARATUS WITHOUT WRITTEN PERMISSION.

346-ENG-MASTER

INSULATOR MATERIAL: THERMOPLASTIC POLYESTER, UL 94V-0 CONTACT MATERIAL; COPPER, NICKEL, TIN ALLOY CA-725 CONTACT PLATING: GOLD ON THE MATING AREA, TIN-LEAD ON THE CONTACT TAILS, NICKEL UNDERPLATE