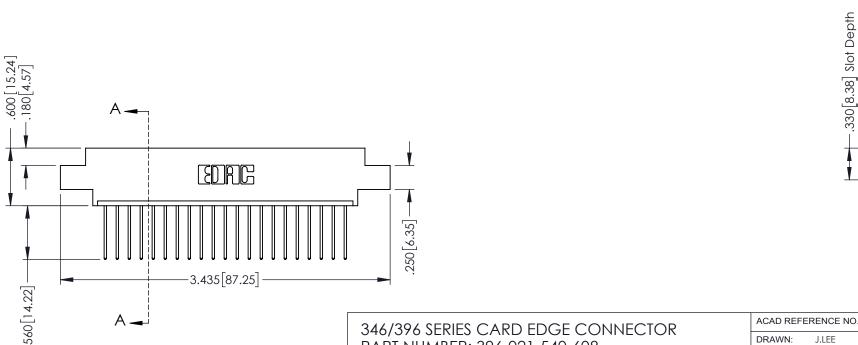

THIS IS A C.A.D. GENERATED DRAWING DO NOT MAKE MANUAL REVISIONS TO MASTER.

ISSUE NUMBER

ORIGINAL

1

.330 [8.38] Slot Depth .160 [4.06] Point of Contact SECTION A-A

346/396 SERIES CARD EDGE CONNECTOR PART NUMBER: 396-021-540-608

346-ENG-MASTER

INSULATOR MATERIAL: THERMOPLASTIC POLYESTER, UL 94V-0 CONTACT MATERIAL; COPPER, NICKEL, TIN ALLOY CA-725 CONTACT PLATING: GOLD ON THE MATING AREA, TIN-LEAD ON THE CONTACT TAILS, NICKEL UNDERPLATE