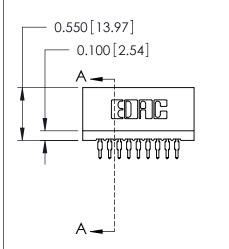

THIS IS A C.A.D. GENERATED DRAWING DO NOT MAKE MANUAL REVISIONS TO MASTER.

ISSUE NUMBER

ORIGINAL

<u>Contact Information</u> 560-P.C. Tail, Make Before Break(MBB) - Tail LG.=.190(4.83) .100" (2.54mm) Contact Spacing x .200" (5.08mm) Row Spacing