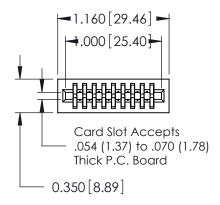

THIS IS A C.A.D. GENERATED DRAWING DO NOT MAKE MANUAL REVISIONS TO MASTER.

ISSUE NUMBER

ORIGINAL

<u>Contact Information</u> 560-P.C. Tail, Make Before Break(MBB) - Tail LG.=.190(4.83) .100" (2.54mm) Contact Spacing x .200" (5.08mm) Row Spacing