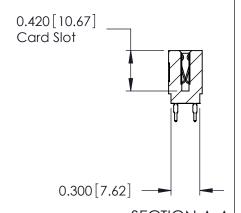

THIS IS A C.A.D. GENERATED DRAWING DO NOT MAKE MANUAL REVISIONS TO MASTER.

ISSUE NUMBER

ORIGINAL

<u>Contact Information</u> 560-P.C. Tail, Make Before Break(MBB) - Tail LG.=.190(4.83) .100" (2.54mm) Contact Spacing x .200" (5.08mm) Row Spacing