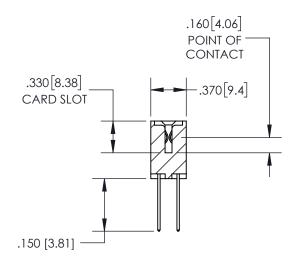

THIS IS A C.A.D. GENERATED DRAWING DO NOT MAKE MANUAL REVISIONS TO MASTER.

ISSUE NUMBER ORIGINAL (1)

SECTION A-A

<u>Contact Dimensions:</u> 540-Wire Wrap .025 Sq.(0.64 Sq.) - Tail LG=.560(14.22) .100 (2.54) Contact Spacing x .200 (5.08) Row Spacing