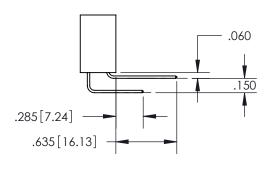

THIS IS A C.A.D. GENERATED DRAWING DO NOT MAKE MANUAL REVISIONS TO MASTER.

ISSUE NUMBER ORIGINAL (1)

SECTION A-A

<u>Contact Dimensions:</u> 540-Wire Wrap .025 Sq.(0.64 Sq.) - Tail LG=.560(14.22) .100 (2.54) Contact Spacing x .200 (5.08) Row Spacing

INSULATOR MATERIAL: THERMOPLASTIC PBT, UL 94V-0 CONTACT MATERIAL; COPPER TIN ALLOY CONTACT PLATING: GOLD ON THE MATING AREA, TIN PLATING ON THE CONTACT TAILS, NICKEL UNDERPLATE

345/395 SERIES CARD EDGE CONNECTOR PART NUMBER: 395-076-540-204