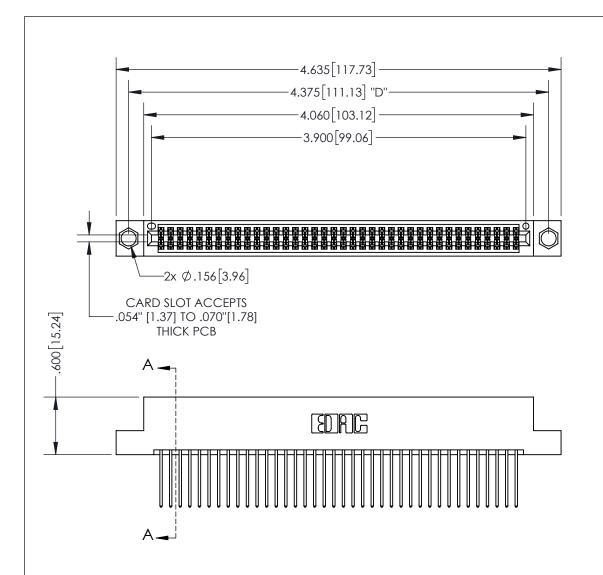

THIS IS A C.A.D. GENERATED DRAWING DO NOT MAKE MANUAL REVISIONS TO MASTER.

ISSUE NUMBER ORIGINAL (1)

SECTION A-A

<u>Contact Dimensions:</u> 540-Wire Wrap .025 Sq.(0.64 Sq.) - Tail LG=.560(14.22) .100 (2.54) Contact Spacing x .200 (5.08) Row Spacing

INSULATOR MATERIAL: THERMOPLASTIC PBT, UL 94V-0 CONTACT MATERIAL; COPPER TIN ALLOY CONTACT PLATING: GOLD ON THE MATING AREA, TIN PLATING ON THE CONTACT TAILS, NICKEL UNDERPLATE

345/395 SERIES CARD EDGE CONNECTOR PART NUMBER: 395-076-540-204