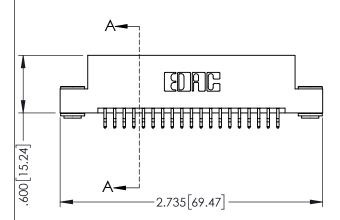

|  | SECTION A-A |
|--|-------------|
|  |             |

| PART NUMBER: 395-038-556-203 |                                                                 |                                                                   | DRAWN: R.S     | STA.MONICA | DATE: <b>MA</b> | Y.16/20 |
|------------------------------|-----------------------------------------------------------------|-------------------------------------------------------------------|----------------|------------|-----------------|---------|
|                              |                                                                 |                                                                   | CHECKED:       |            | DATE:           |         |
| TORONTO, ONTARIO             |                                                                 | THESE DRAWINGS AND SPECIFICATIONS ARE THE PROPERTY OF EDAC INCAND | SCALE:         | 1:1        | SHEET 1         | OF      |
|                              | SHALL NOT BE REPRODUCED, OR COPIED OR USED AS THE BASIS FOR THE | DRAWING N                                                         | NUMBER         |            | ISSL            |         |
| OUR CONNECTION TO            | CANADA<br>QUALITY & SERVICE                                     | MANUFACTURE OR SALE OF APPARATUS WITHOUT WRITTEN PERMISSION.      | 345-ENG-MASTER |            |                 | 1       |