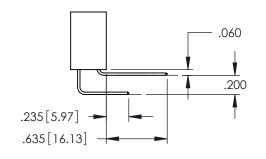

Contact Dimensions:
556-Extender Board Bend (Code 520 Contacts)
See Sheet 2 for Contact Code 555, 556, 558, 559, 560 Dimensions

ACAD REFERENCE NO. 345-ENG-MASTER

- INSULATOR MATERIAL: THERMOPLASTIC PBT BLACK, UL 94V-0
- CONTACT MATERIAL; COPPER TIN ALLOY CONTACT PLATING: GOLD ON THE MATING AREA, TIN PLATING ON THE CONTACT TAILS, NICKEL UNDERPLATE