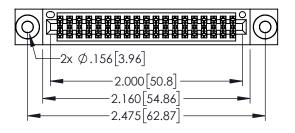

|  | SECTION A-A |
|--|-------------|
|  |             |

| PART NUMBER: 395-038-556-203 |                                                                 |                                                                   | DRAWN: R.S     | STA.MONICA | DATE: <b>MA</b> | Y.16/20 |
|------------------------------|-----------------------------------------------------------------|-------------------------------------------------------------------|----------------|------------|-----------------|---------|
|                              |                                                                 |                                                                   | CHECKED:       |            | DATE:           |         |
| TORONTO, ONTARIO             |                                                                 | THESE DRAWINGS AND SPECIFICATIONS ARE THE PROPERTY OF EDAC INCAND | SCALE:         | 1:1        | SHEET 1         | OF      |
|                              | SHALL NOT BE REPRODUCED, OR COPIED OR USED AS THE BASIS FOR THE | DRAWING N                                                         | NUMBER         |            | ISSL            |         |
| OUR CONNECTION TO            | CANADA<br>QUALITY & SERVICE                                     | MANUFACTURE OR SALE OF APPARATUS WITHOUT WRITTEN PERMISSION.      | 345-ENG-MASTER |            |                 | 1       |