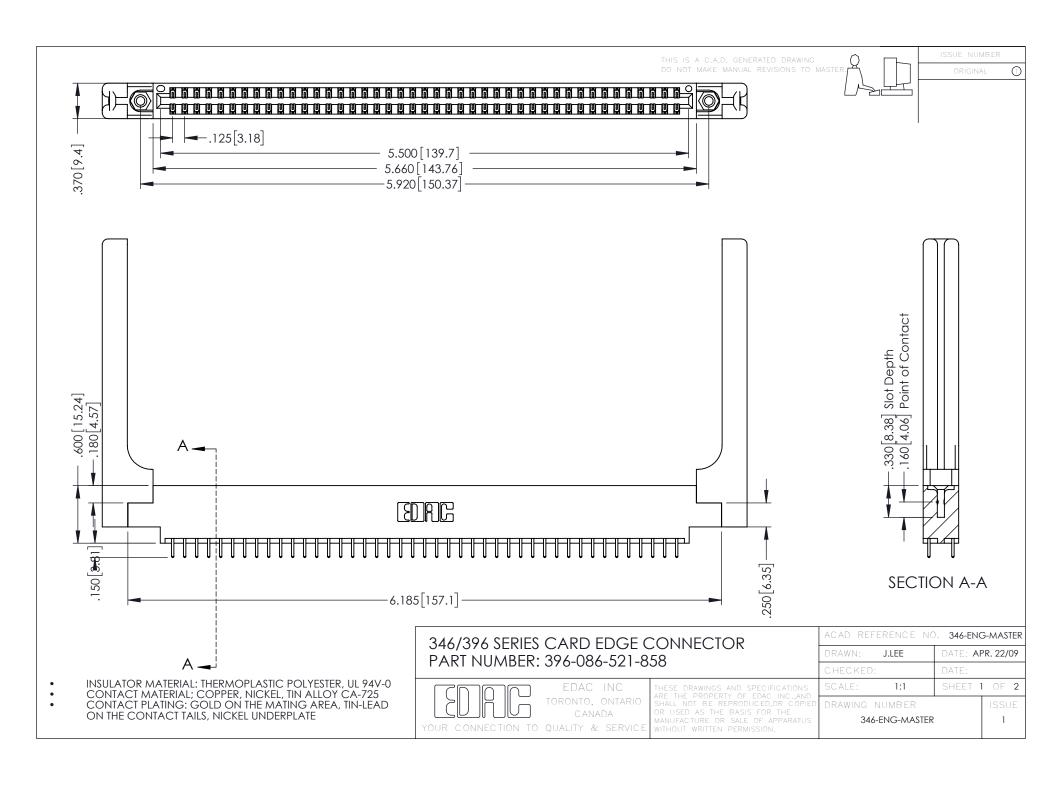

**Contact Code 555** 

**Contact Code 556** 

INSULATOR MATERIAL: THERMOPLASTIC POLYESTER, UL 94V-0 CONTACT MATERIAL; COPPER, NICKEL, TIN ALLOY CA-725

CONTACT PLATING: GOLD ON THE MATING AREA, TIN-LEAD ON THE CONTACT TAILS, NICKEL UNDERPLATE

## 346/396 SERIES CARD EDGE CONNECTOR CONTACT CODE 555,556,558,559,560 DIMENSIONS

YOUR CONNECTION TO QUALITY & SERVICE

|   | ACAD REFERENCE NO. 346-ENG-MASTER |                  |
|---|-----------------------------------|------------------|
|   | DRAWN: J.LEE                      | DATE: APR. 22/09 |
|   | CHECKED:                          | DATE:            |
|   | SCALE: 1:1                        | SHEET 2 OF 2     |
| D | DRAWING NUMBER                    | ISSUE            |