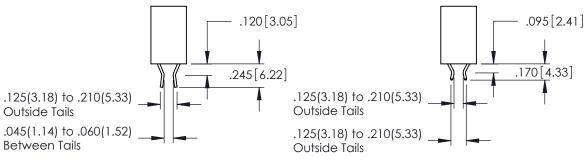

346-ENG-MASTER

**Contact Code 555** 

**Contact Code 556** 

INSULATOR MATERIAL: THERMOPLASTIC POLYESTER, UL 94V-0 CONTACT MATERIAL; COPPER, NICKEL, TIN ALLOY CA-725 CONTACT PLATING: GOLD ON THE MATING AREA, TIN-LEAD