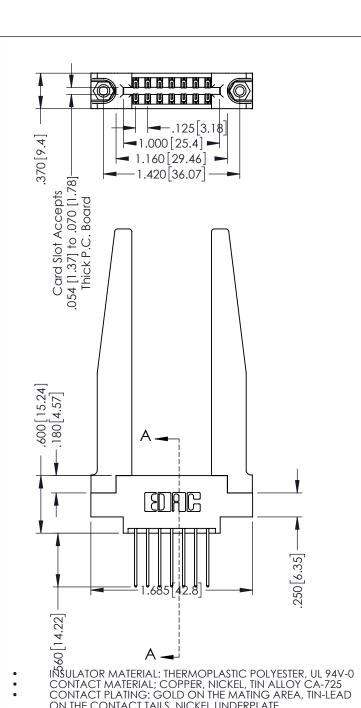

ON THE CONTACT TAILS, NICKEL UNDERPLATE

1

Slot Depth Point of Contact .330[8.38] .160[4.06]

346/396 SERIES CARD EDGE CONNECTOR PART NUMBER: 396-014-540-878

YOUR CONNECTION TO QUALITY & SERVICE

SECTION A-A ACAD REFERENCE NO. 346-ENG-MASTER J.LEE DATE: APR. 22/09 1:1 SHEET 1 OF 2

346-ENG-MASTER

**Contact Code 555** 

**Contact Code 556** 

INSULATOR MATERIAL: THERMOPLASTIC POLYESTER, UL 94V-0 CONTACT MATERIAL; COPPER, NICKEL, TIN ALLOY CA-725 CONTACT PLATING: GOLD ON THE MATING AREA, TIN-LEAD

ON THE CONTACT TAILS, NICKEL UNDERPLATE

## 346/396 SERIES CARD EDGE CONNECTOR CONTACT CODE 555,556,558,559,560 DIMENSIONS

YOUR CONNECTION TO QUALITY & SERVICE

|   | ACAD REFERENCE NO. 346-ENG-MASTER |                  |
|---|-----------------------------------|------------------|
|   | DRAWN: J.LEE                      | DATE: APR. 22/09 |
|   | CHECKED:                          | DATE:            |
|   | SCALE: 1:1                        | SHEET 2 OF 2     |
| D | DRAWING NUMBER                    | ISSUE            |