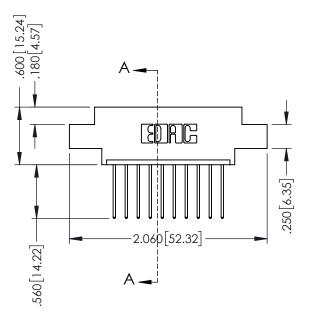

## 346/396 SERIES CARD EDGE CONNECTOR CONTACT CODE 555,556,558,559,560 DIMENSIONS

YOUR CONNECTION TO QUALITY & SERVICE

**EDAC INC** TORONTO, ONTARIO CANADA

THESE DRAWINGS AND SPECIFICATIONS ARE THE PROPERTY OF EDAC INC.,AND SHALL NOT BE REPRODUCED, OR COPIED OR USED AS THE BASIS FOR THE MANUFACTURE OR SALE OF APPARATUS WITHOUT WRITTEN PERMISSION.

## **Contact Code 555**

## **Contact Code 556**

INSULATOR MATERIAL: THERMOPLASTIC POLYESTER, UL 94V-0 CONTACT MATERIAL; COPPER, NICKEL, TIN ALLOY CA-725 CONTACT PLATING: GOLD ON THE MATING AREA, TIN-LEAD

ON THE CONTACT TAILS, NICKEL UNDERPLATE