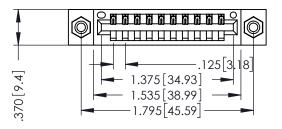

346/396 SERIES CARD EDGE CONNECTOR PART NUMBER: 396-010-540-608

YOUR CONNECTION TO QUALITY & SERVICE

**EDAC INC** TORONTO, ONTARIO CANADA

THESE DRAWINGS AND SPECIFICATIONS ARE THE PROPERTY OF EDAC INC., AND SHALL NOT BE REPRODUCED,OR COPIED OR USED AS THE BASIS FOR THE MANUFACTURE OR SALE OF APPARATUS WITHOUT WRITTEN PERMISSION.

THIS IS A C.A.D. GENERATED DRAWING DO NOT MAKE MANUAL REVISIONS TO MASTER.

ISSUE NUMBER

ORIGINAL

1

INSULATOR MATERIAL: THERMOPLASTIC POLYESTER, UL 94V-0 CONTACT MATERIAL; COPPER, NICKEL, TIN ALLOY CA-725 CONTACT PLATING: GOLD ON THE MATING AREA, TIN-LEAD ON THE CONTACT TAILS, NICKEL UNDERPLATE