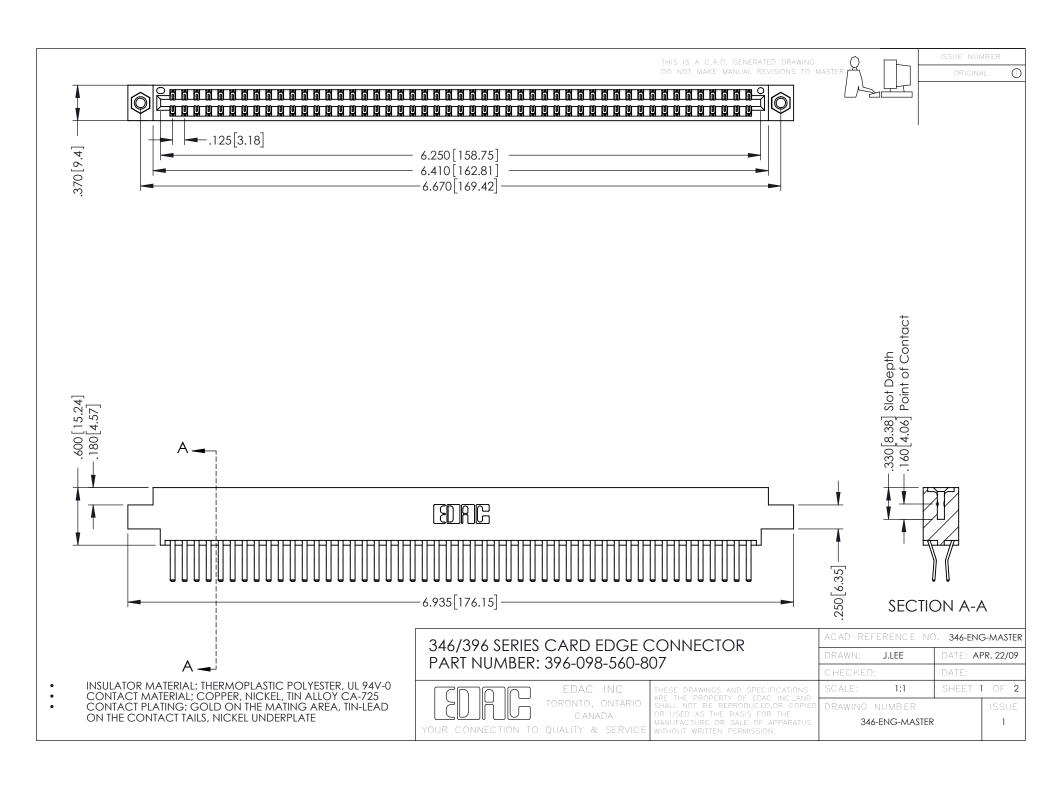

**Contact Code 555** 

**Contact Code 556** 

INSULATOR MATERIAL: THERMOPLASTIC POLYESTER, UL 94V-0 CONTACT MATERIAL; COPPER, NICKEL, TIN ALLOY CA-725

CONTACT PLATING: GOLD ON THE MATING AREA, TIN-LEAD ON THE CONTACT TAILS, NICKEL UNDERPLATE

## 346/396 SERIES CARD EDGE CONNECTOR CONTACT CODE 555,556,558,559,560 DIMENSIONS

YOUR CONNECTION TO QUALITY & SERVICE

|   | ACAD REFERENCE NO. 346-ENG-MASTER |                  |
|---|-----------------------------------|------------------|
|   | DRAWN: J.LEE                      | DATE: APR. 22/09 |
|   | CHECKED:                          | DATE:            |
|   | SCALE: 1:1                        | SHEET 2 OF 2     |
| D | DRAWING NUMBER                    | ISSUE            |

346-ENG-MASTER