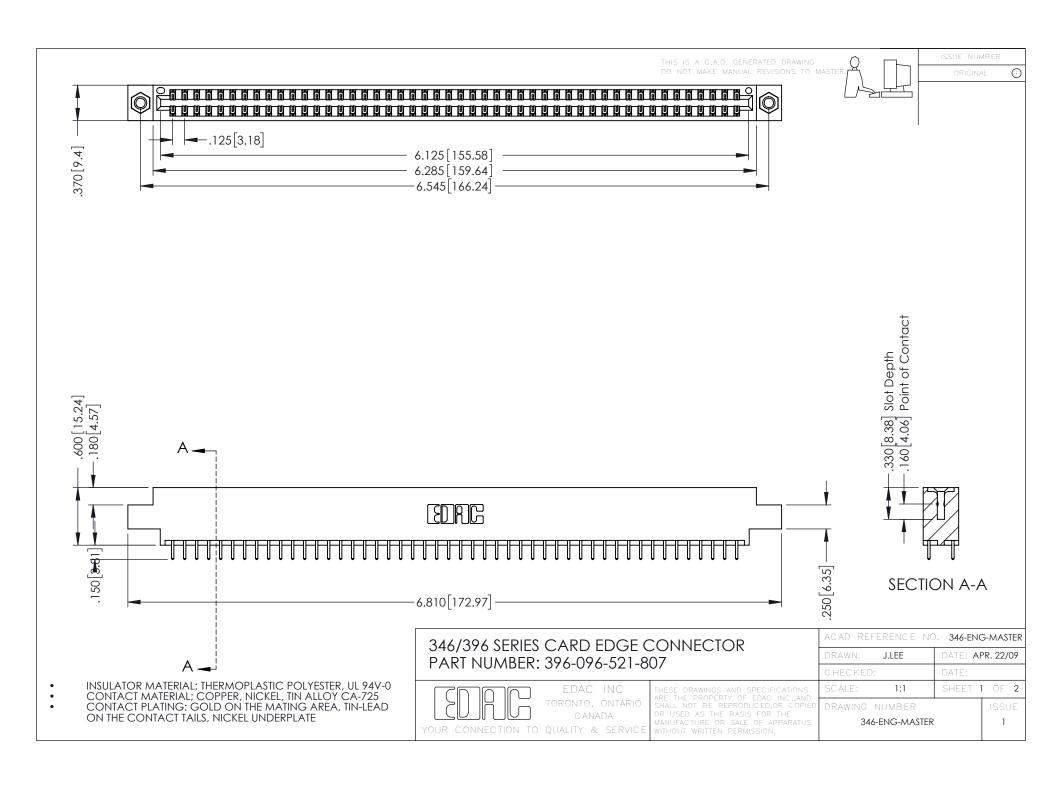

**Contact Code 555** 

**Contact Code 556** 

INSULATOR MATERIAL: THERMOPLASTIC POLYESTER, UL 94V-0 CONTACT MATERIAL; COPPER, NICKEL, TIN ALLOY CA-725

CONTACT PLATING: GOLD ON THE MATING AREA, TIN-LEAD ON THE CONTACT TAILS, NICKEL UNDERPLATE