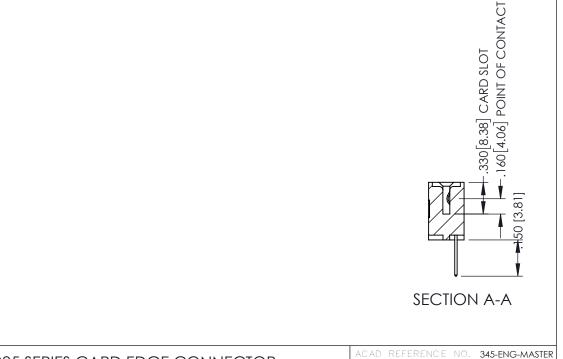

345/395 SERIES CARD EDGE CONNECTOR

**Contact Code 558** 

Contact Code 559

**Contact Code 560** 

INSULATOR MATERIAL: THERMOPLASTIC POLYESTER, UL 94V-0

DAP MATERIAL AVAILABLE UPON REQUEST

CONTACT MATERIAL; COPPER ALLOY CONTACT PLATING: GOLD ON THE MATING AREA, TIN PLATING ON THE CONTACT TAILS, NICKEL UNDERPLATE

## 345/395 SERIES CARD EDGE CONNECTOR CONTACT CODE 555,556,558,559,560 DIMENSIONS

YOUR CONNECTION TO QUALITY & SERVICE

|   | ACAD REFERENCE NO   | . 345-ENG-MASTER         |
|---|---------------------|--------------------------|
|   | DRAWN: R.STA.MONICA | DATE: <b>MAY.16/2017</b> |
| • | CHECKED:            | DATE:                    |
|   | SCALE: 1:1          | SHEET 2 OF 2             |
| D | DRAWING NUMBER      | ISSUE                    |