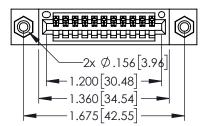

## 345/395 SERIES CARD EDGE CONNECTOR CONTACT CODE 555,556,558,559,560 DIMENSIONS

YOUR CONNECTION TO QUALITY & SERVICE

|   | ACAD REFERENCE NO   | . 345-ENG-MASTER         |
|---|---------------------|--------------------------|
|   | DRAWN: R.STA.MONICA | DATE: <b>MAY.16/2017</b> |
| • | CHECKED:            | DATE:                    |
|   | SCALE: 1:1          | SHEET 2 OF 2             |
| D | DRAWING NUMBER      | ISSUE                    |