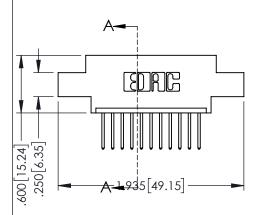

<u>Contact Dimensions:</u>
523-P.C. Tail .025 Sq.(0.64 Sq.) - Tail LG=.390(9.91)
.100 (2.54) Contact Spacing x .200 (5.08) Row Spacing

DRAWN: R.STA.MONICA DATE:MAY.16/2017

SHEET 1 OF 2

1

- INSULATOR MATERIAL: THERMOPLASTIC PBT BLACK, UL 94V-0
- CONTACT MATERIAL; COPPER TIN ALLOY CONTACT PLATING: GOLD ON THE MATING AREA, TIN PLATING ON THE CONTACT TAILS, NICKEL UNDERPLATE

| •                  | MBER: 395-011-523-608         |                                                                   |         |               |   |
|--------------------|-------------------------------|-------------------------------------------------------------------|---------|---------------|---|
| I AKI NOMBEK.      | 1 AKT NOMBER. 373-011-323-000 |                                                                   |         | CHECKED:      |   |
|                    |                               | THESE DRAWINGS AND SPECIFICATIONS ARE THE PROPERTY OF EDAC INCAND | SCALE:  | 1:1           |   |
|                    | TORONTO, ONTARIO              | SHALL NOT BE REPRODUCED, OR COPIED OR USED AS THE BASIS FOR THE   | DRAWING | NUMBER        |   |
| YOUR CONNECTION TO | CANADA                        | MANUFACTURE OR SALE OF APPARATUS<br>WITHOUT WRITTEN PERMISSION.   | 34      | 45-ENG-MASTER |   |
|                    |                               |                                                                   |         |               | _ |