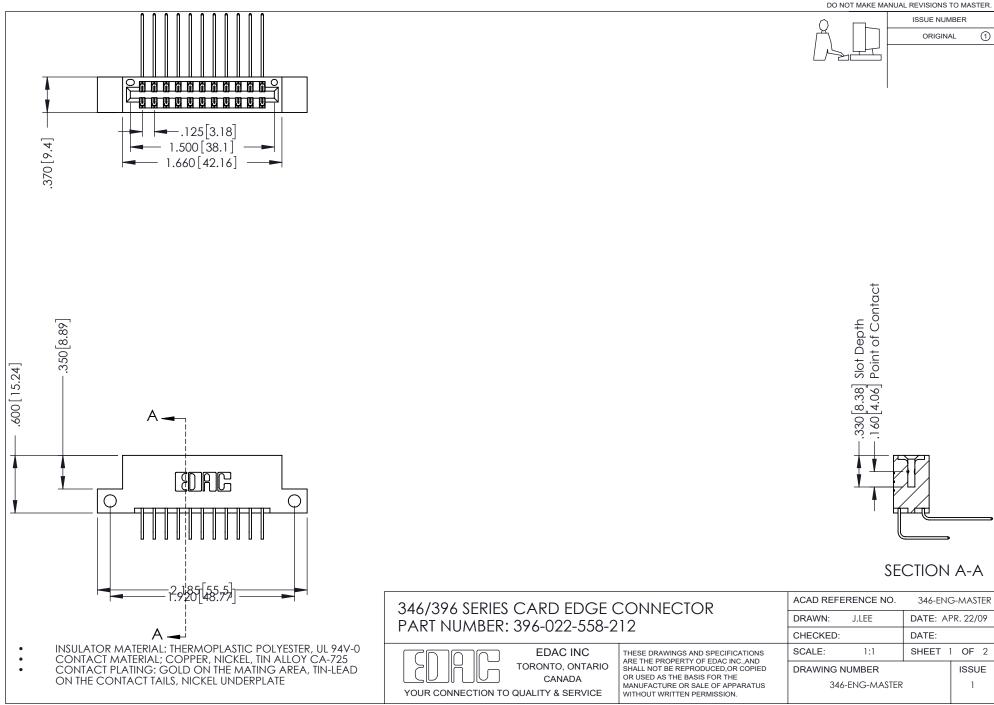

## **Contact Code 556**

INSULATOR MATERIAL: THERMOPLASTIC POLYESTER, UL 94V-0 CONTACT MATERIAL; COPPER, NICKEL, TIN ALLOY CA-725 CONTACT PLATING: GOLD ON THE MATING AREA, TIN-LEAD

ON THE CONTACT TAILS, NICKEL UNDERPLATE

## 346/396 SERIES CARD EDGE CONNECTOR CONTACT CODE 555,556,558,559,560 DIMENSIONS

YOUR CONNECTION TO QUALITY & SERVICE

**EDAC INC** TORONTO, ONTARIO CANADA

THESE DRAWINGS AND SPECIFICATIONS ARE THE PROPERTY OF EDAC INC.,AND SHALL NOT BE REPRODUCED, OR COPIED OR USED AS THE BASIS FOR THE MANUFACTURE OR SALE OF APPARATUS WITHOUT WRITTEN PERMISSION.