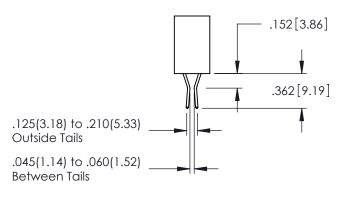

## 345/395 SERIES CARD EDGE CONNECTOR CONTACT CODE 555,556,558,559,560 DIMENSIONS

YOUR CONNECTION TO QUALITY & SERVICE

|   | ACAD REFERENCE NO. 345-ENG-MASTER |                          |  |  |  |  |  |
|---|-----------------------------------|--------------------------|--|--|--|--|--|
|   | DRAWN: R.STA.MONICA               | DATE: <b>MAY.16/2017</b> |  |  |  |  |  |
|   | CHECKED:                          | DATE:                    |  |  |  |  |  |
|   | SCALE: 1:1                        | SHEET 2 OF 2             |  |  |  |  |  |
| D | DRAWING NUMBER                    | ISSUE                    |  |  |  |  |  |