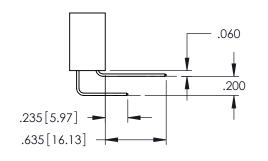

**Contact Code 558** 

Contact Code 559

**Contact Code 560** 

INSULATOR MATERIAL: THERMOPLASTIC POLYESTER, UL 94V-0

DAP MATERIAL AVAILABLE UPON REQUEST

CONTACT MATERIAL; COPPER ALLOY CONTACT PLATING: GOLD ON THE MATING AREA, TIN PLATING ON THE CONTACT TAILS, NICKEL UNDERPLATE

## 345/395 SERIES CARD EDGE CONNECTOR CONTACT CODE 555,556,558,559,560 DIMENSIONS

YOUR CONNECTION TO QUALITY & SERVICE

|   | ACAD REFERENCE NO. 345-ENG-MASTER |                          |  |  |  |  |  |
|---|-----------------------------------|--------------------------|--|--|--|--|--|
|   | DRAWN: R.STA.MONICA               | DATE: <b>MAY.16/2017</b> |  |  |  |  |  |
|   | CHECKED:                          | DATE:                    |  |  |  |  |  |
|   | SCALE: 1:1                        | SHEET 2 OF 2             |  |  |  |  |  |
| D | DRAWING NUMBER                    | ISSUE                    |  |  |  |  |  |