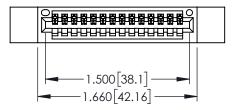

| 345/395 SERIES CARD EDGE CONNECTOR PART NUMBER: 395-014-523-412 |                                                                                                        |         | ACAD REFERENCE NO. 345-ENG-MASTER |         |           |  |
|-----------------------------------------------------------------|--------------------------------------------------------------------------------------------------------|---------|-----------------------------------|---------|-----------|--|
|                                                                 |                                                                                                        |         | R.STA.MONICA                      | DATE:MA | Y.16/2017 |  |
|                                                                 |                                                                                                        |         | CHECKED:                          |         | DATE:     |  |
|                                                                 | THESE DRAWINGS AND SPECIFICATIONS                                                                      | SCALE:  | 1:1                               | SHEET 1 | OF 2      |  |
| TORONTO, ONTARIO                                                | ARE THE PROPERTY OF EDAC INC.,AND<br>SHALL NOT BE REPRODUCED,OR COPIED<br>OR USED AS THE BASIS FOR THE | DRAWING | NUMBER                            |         | ISSUE     |  |
| CANADA YOUR CONNECTION TO QUALITY & SERVICE                     | MANUFACTURE OR SALE OF APPARATUS                                                                       | 3       | 45-ENG-MASTER                     |         | 1         |  |