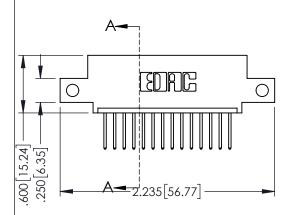

Contact Dimensions: 523-P.C. Tail .025 Sq.(0.64 Sq.) - Tail LG=.390(9.91) .100 (2.54) Contact Spacing x .200 (5.08) Row Spacing

- INSULATOR MATERIAL: THERMOPLASTIC PBT BLACK, UL 94V-0
- CONTACT MATERIAL; COPPER TIN ALLOY CONTACT PLATING: GOLD ON THE MATING AREA, TIN PLATING ON THE CONTACT TAILS, NICKEL UNDERPLATE

**Contact Code 558** 

Contact Code 559

**Contact Code 560** 

INSULATOR MATERIAL: THERMOPLASTIC POLYESTER, UL 94V-0

DAP MATERIAL AVAILABLE UPON REQUEST

CONTACT MATERIAL; COPPER ALLOY CONTACT PLATING: GOLD ON THE MATING AREA, TIN PLATING ON THE CONTACT TAILS, NICKEL UNDERPLATE

## 345/395 SERIES CARD EDGE CONNECTOR CONTACT CODE 555,556,558,559,560 DIMENSIONS

YOUR CONNECTION TO QUALITY & SERVICE

|   | ACAD REFERENCE NO. 345-ENG-MASTER |                          |  |  |  |  |  |
|---|-----------------------------------|--------------------------|--|--|--|--|--|
|   | DRAWN: R.STA.MONICA               | DATE: <b>MAY.16/2017</b> |  |  |  |  |  |
|   | CHECKED:                          | DATE:                    |  |  |  |  |  |
|   | SCALE: 1:1                        | SHEET 2 OF 2             |  |  |  |  |  |
| D | DRAWING NUMBER                    | ISSUE                    |  |  |  |  |  |