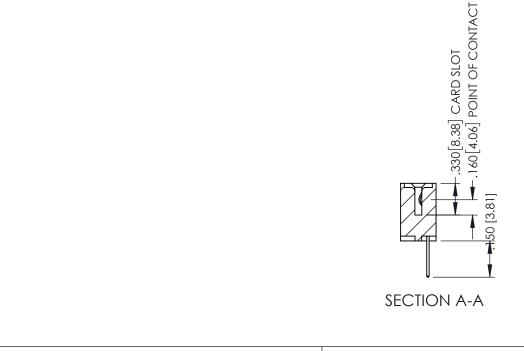

Contact Dimensions: 523-P.C. Tail .025 Sq.(0.64 Sq.) - Tail LG=.390(9.91) .100 (2.54) Contact Spacing x .200 (5.08) Row Spacing

- INSULATOR MATERIAL: THERMOPLASTIC PBT BLACK, UL 94V-0
- CONTACT MATERIAL; COPPER TIN ALLOY CONTACT PLATING: GOLD ON THE MATING AREA, TIN PLATING ON THE CONTACT TAILS, NICKEL UNDERPLATE

**Contact Code 558** 

Contact Code 559

**Contact Code 560** 

INSULATOR MATERIAL: THERMOPLASTIC POLYESTER, UL 94V-0

DAP MATERIAL AVAILABLE UPON REQUEST

CONTACT MATERIAL; COPPER ALLOY CONTACT PLATING: GOLD ON THE MATING AREA, TIN PLATING ON THE CONTACT TAILS, NICKEL UNDERPLATE

## 345/395 SERIES CARD EDGE CONNECTOR CONTACT CODE 555,556,558,559,560 DIMENSIONS

YOUR CONNECTION TO QUALITY & SERVICE

|   | ACAD REFERENCE NO. 345-ENG-MASTER |                          |  |  |  |  |  |
|---|-----------------------------------|--------------------------|--|--|--|--|--|
|   | DRAWN: R.STA.MONICA               | DATE: <b>MAY.16/2017</b> |  |  |  |  |  |
|   | CHECKED:                          | DATE:                    |  |  |  |  |  |
|   | SCALE: 1:1                        | SHEET 2 OF 2             |  |  |  |  |  |
| D | DRAWING NUMBER                    | ISSUE                    |  |  |  |  |  |