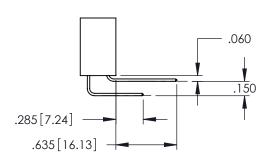

**Contact Code 558** 

Contact Code 559

**Contact Code 560** 

INSULATOR MATERIAL: THERMOPLASTIC POLYESTER, UL 94V-0

DAP MATERIAL AVAILABLE UPON REQUEST

CONTACT MATERIAL; COPPER ALLOY CONTACT PLATING: GOLD ON THE MATING AREA, TIN PLATING ON THE CONTACT TAILS, NICKEL UNDERPLATE

## 345/395 SERIES CARD EDGE CONNECTOR CONTACT CODE 555,556,558,559,560 DIMENSIONS

YOUR CONNECTION TO QUALITY & SERVICE

|   | ACAD REFERENCE NO. 345-ENG-MASTER |                          |  |  |  |  |  |
|---|-----------------------------------|--------------------------|--|--|--|--|--|
|   | DRAWN: R.STA.MONICA               | DATE: <b>MAY.16/2017</b> |  |  |  |  |  |
|   | CHECKED:                          | DATE:                    |  |  |  |  |  |
|   | SCALE: 1:1                        | SHEET 2 OF 2             |  |  |  |  |  |
| D | DRAWING NUMBER                    | ISSUE                    |  |  |  |  |  |