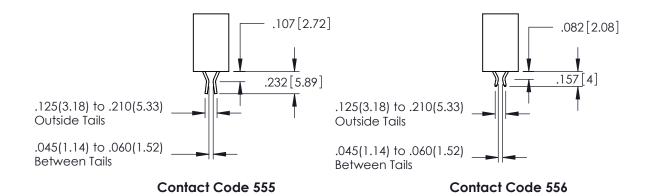

## 345/395 SERIES CARD EDGE CONNECTOR CONTACT CODE 555,556,558,559,560 DIMENSIONS

YOUR CONNECTION TO QUALITY & SERVICE

|   | ACAD REFERENCE NO. 345-ENG-MASTER |                          |  |  |  |  |  |
|---|-----------------------------------|--------------------------|--|--|--|--|--|
|   | DRAWN: R.STA.MONICA               | DATE: <b>MAY.16/2017</b> |  |  |  |  |  |
|   | CHECKED:                          | DATE:                    |  |  |  |  |  |
|   | SCALE: 1:1                        | SHEET 2 OF 2             |  |  |  |  |  |
| D | DRAWING NUMBER                    | ISSUE                    |  |  |  |  |  |