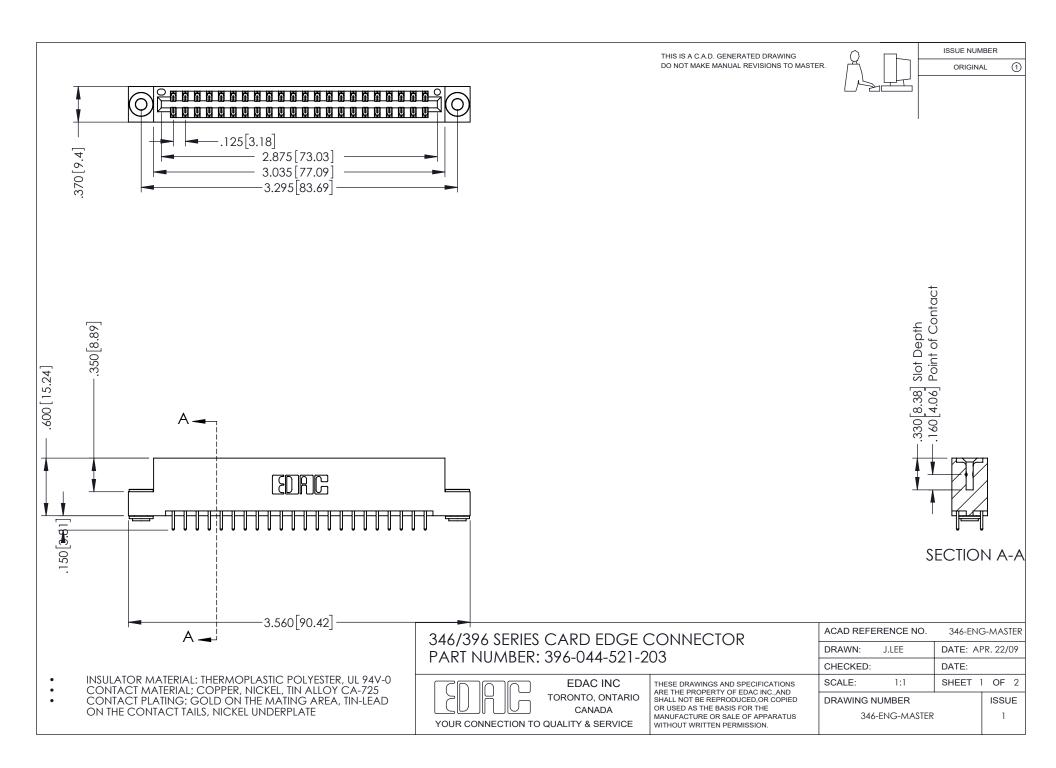

## **Contact Code 556**

INSULATOR MATERIAL: THERMOPLASTIC POLYESTER, UL 94V-0 CONTACT MATERIAL; COPPER, NICKEL, TIN ALLOY CA-725 CONTACT PLATING: GOLD ON THE MATING AREA, TIN-LEAD

ON THE CONTACT TAILS, NICKEL UNDERPLATE

## 346/396 SERIES CARD EDGE CONNECTOR CONTACT CODE 555,556,558,559,560 DIMENSIONS

YOUR CONNECTION TO QUALITY & SERVICE

**EDAC INC** TORONTO, ONTARIO CANADA

THESE DRAWINGS AND SPECIFICATIONS ARE THE PROPERTY OF EDAC INC.,AND SHALL NOT BE REPRODUCED, OR COPIED OR USED AS THE BASIS FOR THE MANUFACTURE OR SALE OF APPARATUS WITHOUT WRITTEN PERMISSION.