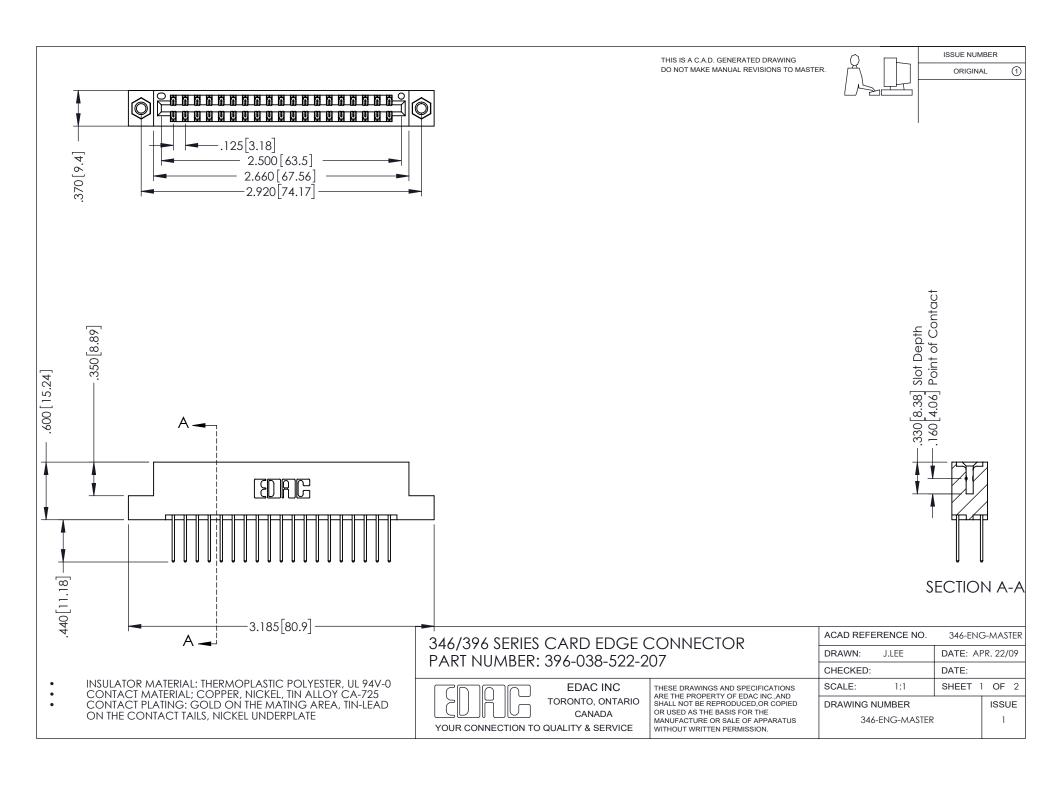

## **Contact Code 556**

INSULATOR MATERIAL: THERMOPLASTIC POLYESTER, UL 94V-0 CONTACT MATERIAL; COPPER, NICKEL, TIN ALLOY CA-725 CONTACT PLATING: GOLD ON THE MATING AREA, TIN-LEAD

ON THE CONTACT TAILS, NICKEL UNDERPLATE

## 346/396 SERIES CARD EDGE CONNECTOR CONTACT CODE 555,556,558,559,560 DIMENSIONS

YOUR CONNECTION TO QUALITY & SERVICE

**EDAC INC** TORONTO, ONTARIO CANADA

THESE DRAWINGS AND SPECIFICATIONS ARE THE PROPERTY OF EDAC INC.,AND SHALL NOT BE REPRODUCED, OR COPIED OR USED AS THE BASIS FOR THE MANUFACTURE OR SALE OF APPARATUS WITHOUT WRITTEN PERMISSION.