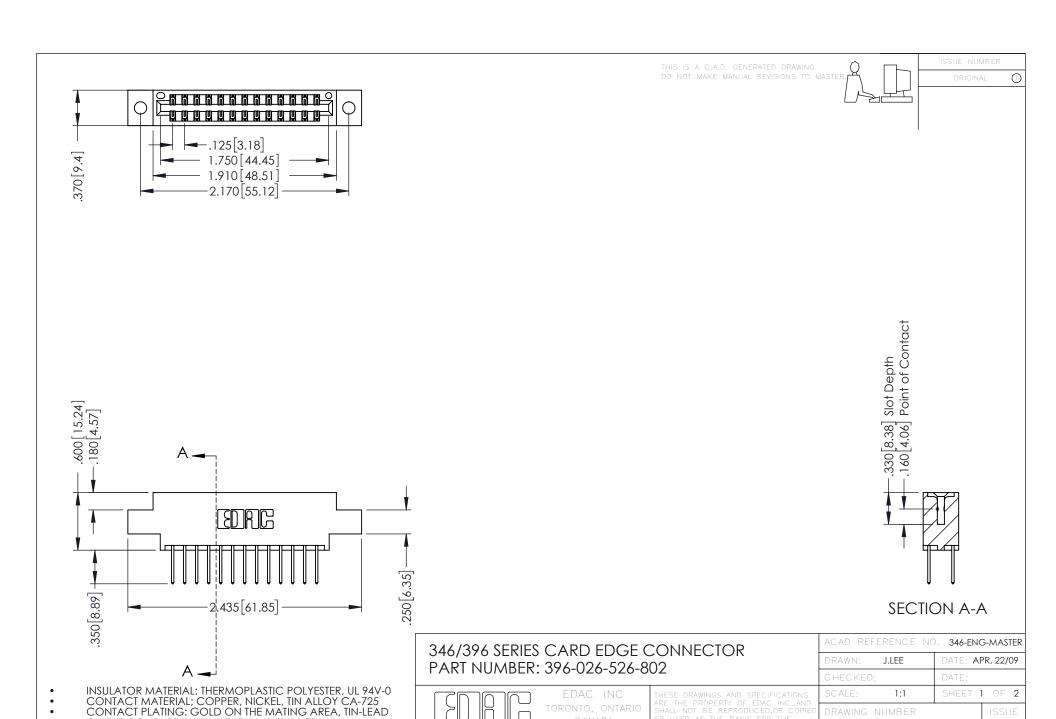

YOUR CONNECTION TO QUALITY & SERVICE

346-ENG-MASTER

ON THE CONTACT TAILS, NICKEL UNDERPLATE

**Contact Code 555** 

**Contact Code 556** 

INSULATOR MATERIAL: THERMOPLASTIC POLYESTER, UL 94V-0 CONTACT MATERIAL; COPPER, NICKEL, TIN ALLOY CA-725 CONTACT PLATING: GOLD ON THE MATING AREA, TIN-LEAD

ON THE CONTACT TAILS, NICKEL UNDERPLATE