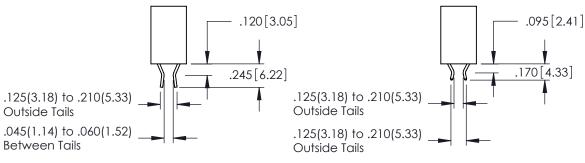

YOUR CONNECTION TO QUALITY & SERVICE

346-ENG-MASTER

ON THE CONTACT TAILS, NICKEL UNDERPLATE

**Contact Code 555** 

**Contact Code 556** 

INSULATOR MATERIAL: THERMOPLASTIC POLYESTER, UL 94V-0 CONTACT MATERIAL; COPPER, NICKEL, TIN ALLOY CA-725 CONTACT PLATING: GOLD ON THE MATING AREA, TIN-LEAD

ON THE CONTACT TAILS, NICKEL UNDERPLATE