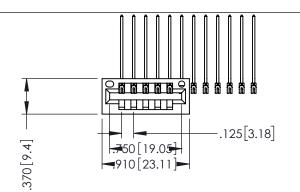

THIS IS A C.A.D. GENERATED DRAWING DO NOT MAKE MANUAL REVISIONS TO MAST

ISSUE NUMBER

ORIGINAL

1

**SECTION A-A** 

INSULATOR MATERIAL: THERMOPLASTIC POLYESTER, UL 94V-0
CONTACT MATERIAL; COPPER, NICKEL, TIN ALLOY CA-725
CONTACT PLATING: GOLD ON THE MATING AREA, TIN-LEAD ON THE CONTACT TAILS, NICKEL UNDERPLATE

346/396 SERIES CARD EDGE CONNECTOR PART NUMBER: 396-012-559-101

SOUR CONNECTION OF

EDAC INC TORONTO, ONTARIO CANADA

YOUR CONNECTION TO QUALITY & SERVICE

THESE DRAWINGS AND SPECIFICATIONS ARE THE PROPERTY OF EDAC INC.,AND SHALL NOT BE REPRODUCED,OR COPEL OR USED AS THE BASIS FOR THE MANUFACTURE OR SALE OF APPARATUS WITHOUT WRITTEN PERMISSION.

|   | ACAD REFERENCE NO | . 346-ENG-MASTER        |
|---|-------------------|-------------------------|
|   | DRAWN: J.LEE      | DATE: <b>APR. 22/09</b> |
|   | CHECKED:          | DATE:                   |
|   | SCALE: 1:1        | SHEET 1 OF 2            |
| D | DRAWING NUMBER    | ISSUE                   |