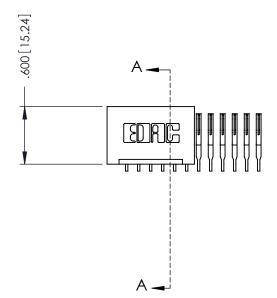

346-ENG-MASTER

**Contact Code 555** 

**Contact Code 556** 

INSULATOR MATERIAL: THERMOPLASTIC POLYESTER, UL 94V-0 CONTACT MATERIAL; COPPER, NICKEL, TIN ALLOY CA-725

CONTACT PLATING: GOLD ON THE MATING AREA, TIN-LEAD ON THE CONTACT TAILS, NICKEL UNDERPLATE

## 346/396 SERIES CARD EDGE CONNECTOR CONTACT CODE 555,556,558,559,560 DIMENSIONS

YOUR CONNECTION TO QUALITY & SERVICE

|   | ACAD REFERENCE NO | . 346-ENG-MASTER |
|---|-------------------|------------------|
|   | DRAWN: J.LEE      | DATE: APR. 22/09 |
|   | CHECKED:          | DATE:            |
|   | SCALE: 1:1        | SHEET 2 OF 2     |
| D | DRAWING NUMBER    | ISSUE            |