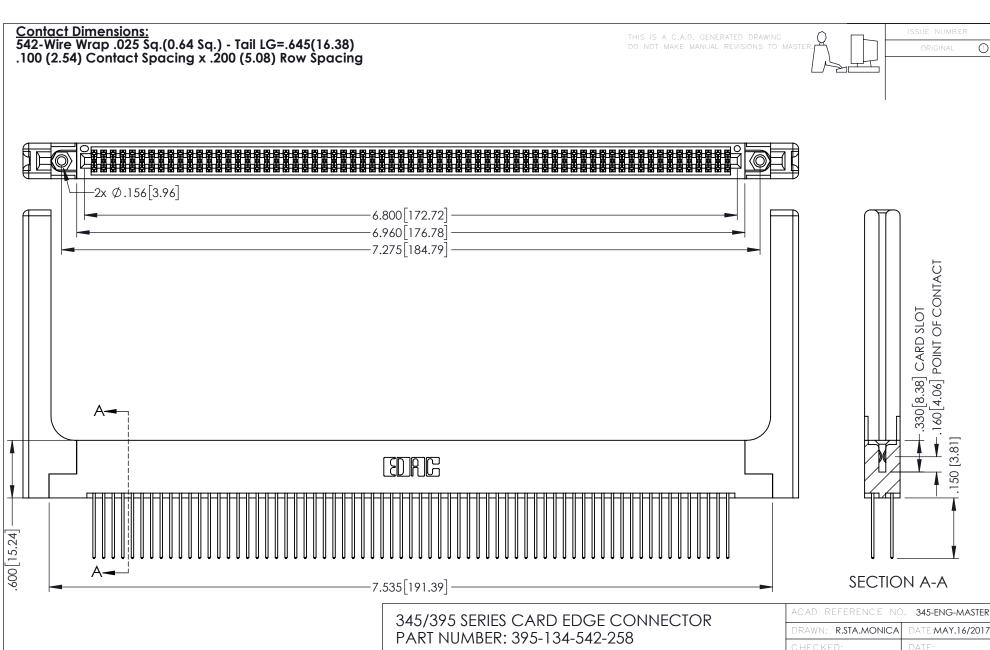

- INSULATOR MATERIAL: THERMOPLASTIC PBT BLACK, UL 94V-0
- CONTACT MATERIAL; COPPER TIN ALLOY CONTACT PLATING: GOLD ON THE MATING AREA, TIN PLATING ON THE CONTACT TAILS, NICKEL UNDERPLATE

| ACAD REFERENCE NO. 345-ENG-MASTER |                  |
|-----------------------------------|------------------|
| DRAWN: R.STA.MONICA               | DATE:MAY.16/2017 |
| CHECKED:                          | DATE:            |
| SCALE: 1:1                        | SHEET 1 OF 2     |
| DRAWING NUMBER                    | ISSUE            |