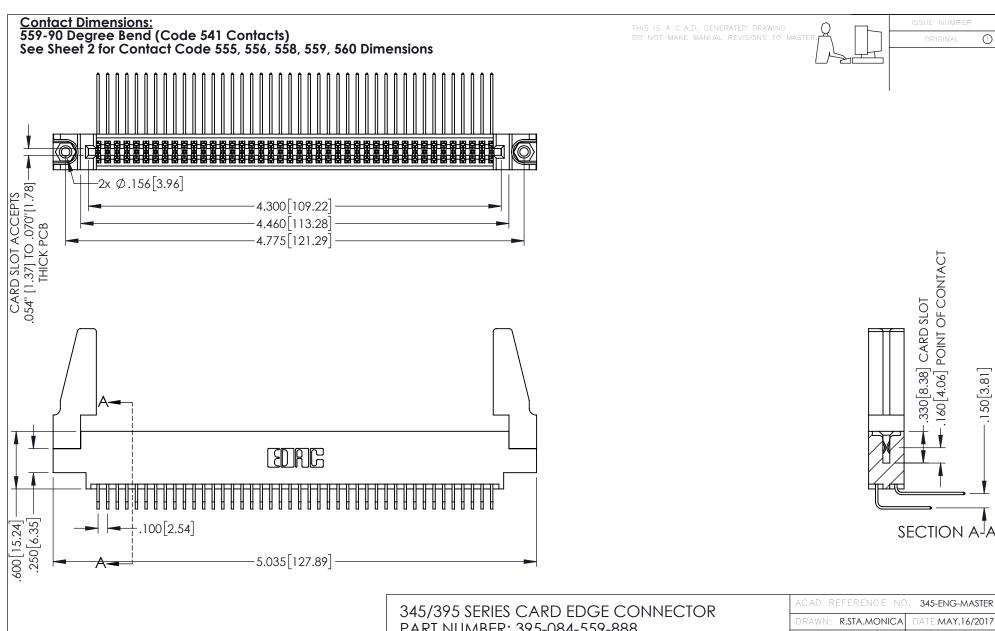

- INSULATOR MATERIAL: THERMOPLASTIC PBT BLACK, UL 94V-0
- CONTACT MATERIAL; COPPER TIN ALLOY CONTACT PLATING: GOLD ON THE MATING AREA, TIN PLATING ON THE CONTACT TAILS, NICKEL UNDERPLATE

| 345/395 SERIES CARD EDGE CONNECTO | R |
|-----------------------------------|---|
| PART NUMBER: 395-084-559-888      |   |