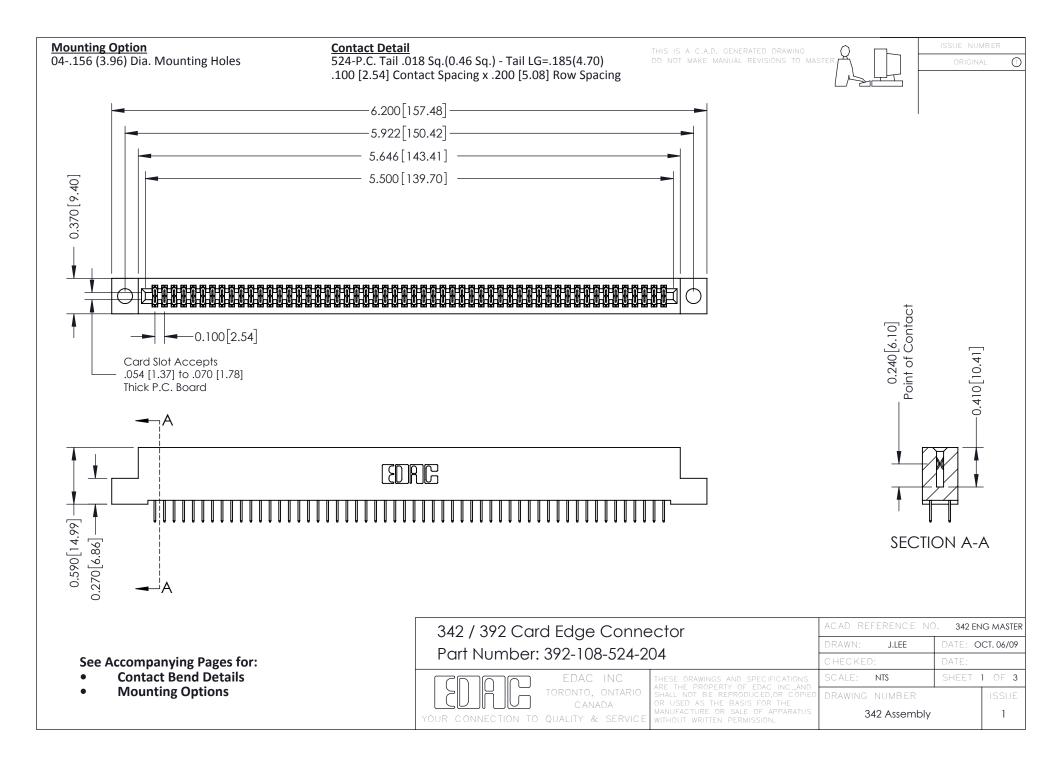

THIS IS A C.A.D. GENERATED DRAWING DO NOT MAKE MANUAL REVISIONS TO MASTER. ISSUE NUMBER

ORIGINAL

1



| 342 / 392 Series Card Edge Connector<br>Contact Bend Detail |                                                                                                                                                                                                  | ACAD REFERENCE NO. 342 ENG MASTER |             |                  |        |
|-------------------------------------------------------------|--------------------------------------------------------------------------------------------------------------------------------------------------------------------------------------------------|-----------------------------------|-------------|------------------|--------|
|