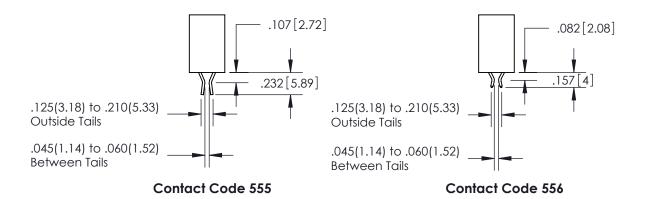

**Contact Code 558** 

**Contact Code 559** 

**Contact Code 560** 

| 345/395 SERIES CARD EDGE CONNECTOR          |
|---------------------------------------------|
| CONTACT CODE 555,556,558,559,560 DIMENSIONS |

Outside Tails

Between Tails

| S | ACAD REFERENCE NO. |     | 345-ENG-MASTER   |       |     |
|---|--------------------|-----|------------------|-------|-----|
|   | DRAWN: R.STA.MON   | NCA | DATE:MAY.16/2017 |       | )17 |
| 3 | CHECKED:           |     | DATE:            |       |     |
|   | SCALE: 1:1         |     | SHEET            | 2 OF  | 2   |
|   | DRAWING NUMBER     |     |                  | ISSUE |     |
|   | 345-ENG-MASTER     |     | 1                |       |     |