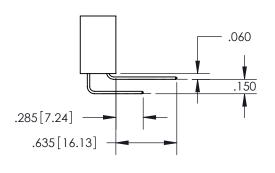

**Contact Code 558** 

**Contact Code 559** 

**Contact Code 560** 

| 345/395 SERIES CARD EDGE CONNECTOR          |
|---------------------------------------------|
| CONTACT CODE 555,556,558,559,560 DIMENSIONS |