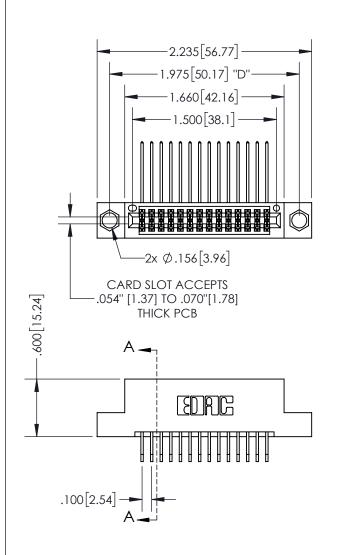

THIS IS A C.A.D. GENERATED DRAWING DO NOT MAKE MANUAL REVISIONS TO MASTER.

ISSUE NUMBER

1

ORIGINAL

.160 4.06 POINT OF CONTACT .330[8.38] -.370[9.4] **CARD SLOT** .200 5.08

## SECTION A-A

345/395 SERIES CARD EDGE CONNECTOR PART NUMBER: 395-028-558-204

**EDAC INC** TORONTO, ONTARIO CANADA

THESE DRAWINGS AND SPECIFICATIONS ARE THE PROPERTY OF EDAC INC.,AND SHALL NOT BE REPRODUCED, OR COPIED OR USED AS THE BASIS FOR THE MANUFACTURE OR SALE OF APPARATUS WITHOUT WRITTEN PERMISSION.

ACAD REFERENCE NO. 345-ENG-MASTER DRAWN: R.STA.MONICA DATE:MAY.16/2017 CHECKED: DATE: SCALE: 1:1 SHEET 1 OF 2 DRAWING NUMBER **ISSUE** 345-ENG-MASTER

ISSUE NUMBER

ORIGINAL

1

.152[3.86] .362[9.19] .125(3.18) to .210(5.33) .045(1.14) to .060(1.52)