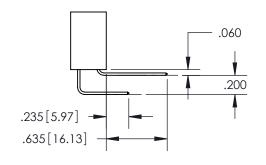

**Contact Dimensions:** 558-90 Degree Bend (Code 541 Contacts) See Sheet 2 for Contact Code 555, 556, 558, 559, 560 Dimensions

INSULATOR MATERIAL: THERMOPLASTIC PBT, UL 94V-0 CONTACT MATERIAL; COPPER TIN ALLOY CONTACT PLATING: GOLD ON THE MATING AREA, TIN PLATING ON THE CONTACT TAILS, NICKEL UNDERPLATE