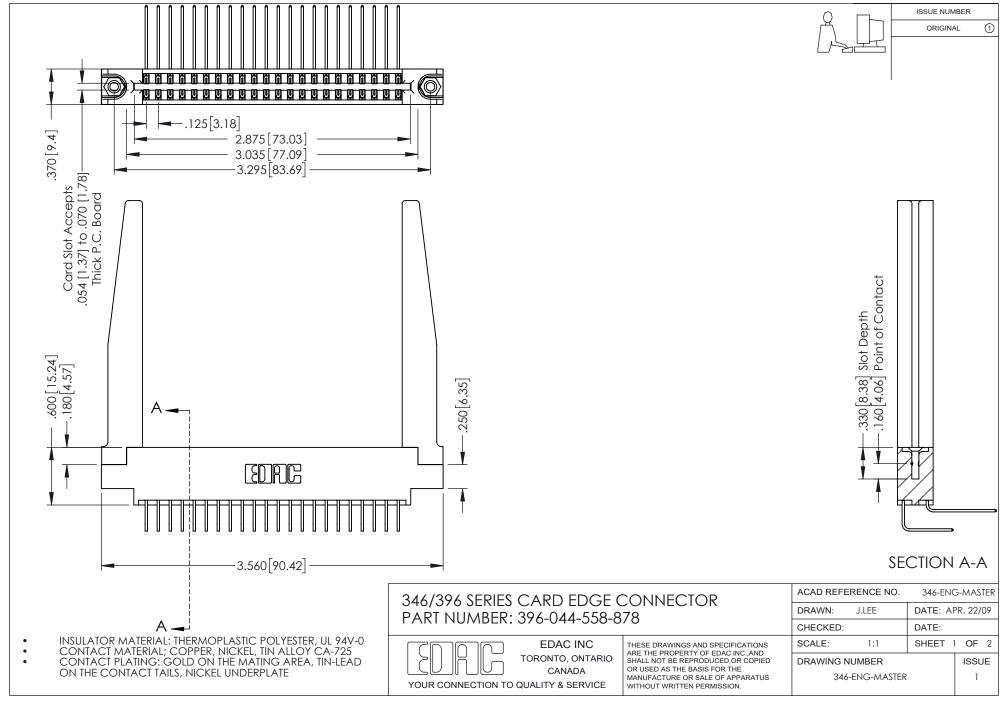

## **Contact Code 556**

INSULATOR MATERIAL: THERMOPLASTIC POLYESTER, UL 94V-0 CONTACT MATERIAL; COPPER, NICKEL, TIN ALLOY CA-725 CONTACT PLATING: GOLD ON THE MATING AREA, TIN-LEAD

ON THE CONTACT TAILS, NICKEL UNDERPLATE

## 346/396 SERIES CARD EDGE CONNECTOR CONTACT CODE 555,556,558,559,560 DIMENSIONS

YOUR CONNECTION TO QUALITY & SERVICE

**EDAC INC** TORONTO, ONTARIO CANADA

THESE DRAWINGS AND SPECIFICATIONS ARE THE PROPERTY OF EDAC INC.,AND SHALL NOT BE REPRODUCED, OR COPIED OR USED AS THE BASIS FOR THE MANUFACTURE OR SALE OF APPARATUS WITHOUT WRITTEN PERMISSION.