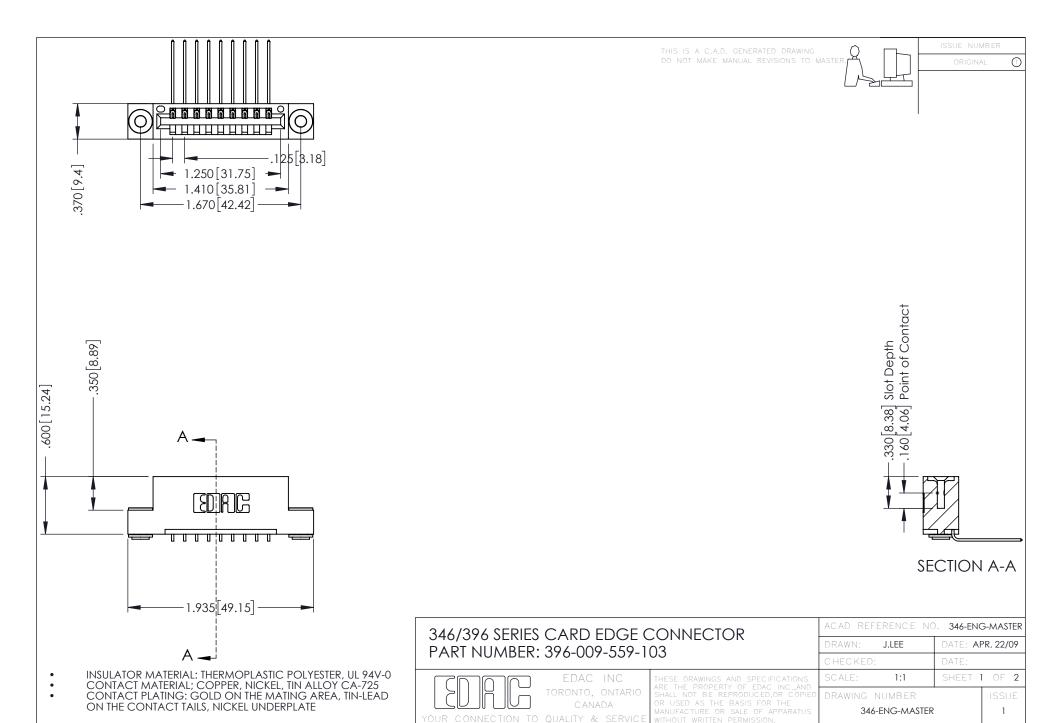

**Contact Code 555** 

**Contact Code 556** 

INSULATOR MATERIAL: THERMOPLASTIC POLYESTER, UL 94V-0 CONTACT MATERIAL; COPPER, NICKEL, TIN ALLOY CA-725

CONTACT PLATING: GOLD ON THE MATING AREA, TIN-LEAD ON THE CONTACT TAILS, NICKEL UNDERPLATE