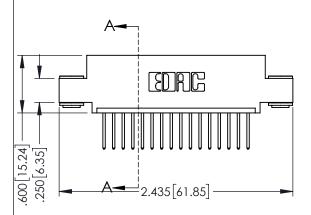

## 345/395 SERIES CARD EDGE CONNECTOR CONTACT CODE 555,556,558,559,560 DIMENSIONS

YOUR CONNECTION TO QUALITY & SERVICE

ACAD REFERENCE NO. 345-ENG-MASTER DATE:MAY.16/2017 DRAWN: R.STA.MONICA 1:1 SHEET 2 OF 2 345-ENG-MASTER