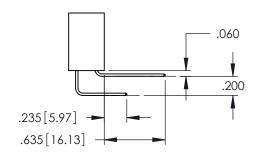

Contact Dimensions: 523-P.C. Tail .025 Sq.(0.64 Sq.) - Tail LG=.390(9.91) .100 (2.54) Contact Spacing x .200 (5.08) Row Spacing

- INSULATOR MATERIAL: THERMOPLASTIC PBT BLACK, UL 94V-0
- CONTACT MATERIAL; COPPER TIN ALLOY CONTACT PLATING: GOLD ON THE MATING AREA, TIN PLATING ON THE CONTACT TAILS, NICKEL UNDERPLATE

## 345/395 SERIES CARD EDGE CONNECTOR CONTACT CODE 555,556,558,559,560 DIMENSIONS

YOUR CONNECTION TO QUALITY & SERVICE

ACAD REFERENCE NO. 345-ENG-MASTER DATE:MAY.16/2017 DRAWN: R.STA.MONICA 1:1 SHEET 2 OF 2 345-ENG-MASTER