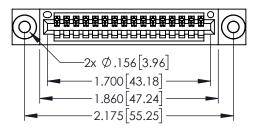

## 345/395 SERIES CARD EDGE CONNECTOR CONTACT CODE 555,556,558,559,560 DIMENSIONS

YOUR CONNECTION TO QUALITY & SERVICE

ACAD REFERENCE NO. 345-ENG-MASTER DATE:MAY.16/2017 DRAWN: R.STA.MONICA 1:1 SHEET 2 OF 2 345-ENG-MASTER