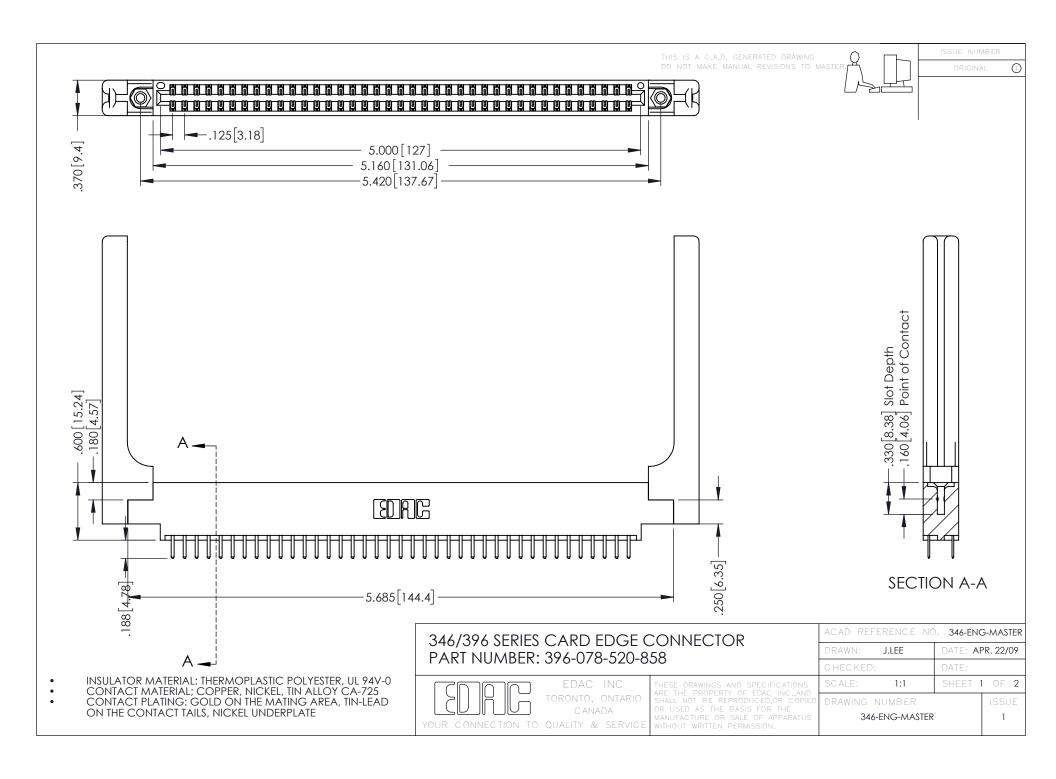

**Contact Code 555** 

**Contact Code 556** 

INSULATOR MATERIAL: THERMOPLASTIC POLYESTER, UL 94V-0 CONTACT MATERIAL; COPPER, NICKEL, TIN ALLOY CA-725

CONTACT PLATING: GOLD ON THE MATING AREA, TIN-LEAD ON THE CONTACT TAILS, NICKEL UNDERPLATE

## 346/396 SERIES CARD EDGE CONNECTOR CONTACT CODE 555,556,558,559,560 DIMENSIONS

YOUR CONNECTION TO QUALITY & SERVICE

|   | ACAD REFERENCE NO. 346-ENG-MASTER |                         |
|---|-----------------------------------|-------------------------|
|   | DRAWN: J.LEE                      | DATE: <b>APR. 22/09</b> |
|   | CHECKED:                          | DATE:                   |
|   | SCALE: 1:1                        | SHEET 2 OF 2            |
| D | DRAWING NUMBER                    | ISSUE                   |

346-ENG-MASTER