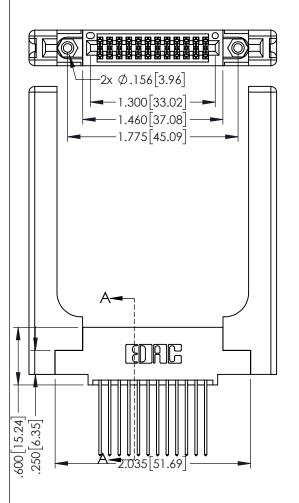

Contact Dimensions: 541-Wire Wrap .025 Sq.(0.64 Sq.) - Tail LG=.750(19.05) .100 (2.54) Contact Spacing x .200 (5.08) Row Spacing

.160[4.06] POINT OF CONTACT

.330[8.38] CARD SLOT

1

INSULATOR MATERIAL: THERMOPLASTIC PBT BLACK, UL 94V-0

CONTACT MATERIAL; COPPER TIN ALLOY CONTACT PLATING: GOLD ON THE MATING AREA, TIN PLATING ON THE CONTACT TAILS, NICKEL UNDERPLATE

345/395 SERIES CARD EDGE CONNECTOR PART NUMBER: 395-024-541-558

YOUR CONNECTION TO QUALITY & SERVICE