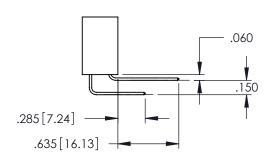

SECTION A-A

.060 .200 .235 [5.97] .635 [16.13]

.152[3.86] .362 [9.19] .125(3.18) to .210(5.33) **Outside Tails** .045(1.14) to .060(1.52) Between Tails

**Contact Code 558** 

Contact Code 559

Contact Code 560

- INSULATOR MATERIAL: THERMOPLASTIC POLYESTER, UL 94V-0 DAP MATERIAL AVAILABLE UPON REQUEST

CONTACT MATERIAL; COPPER ALLOY CONTACT PLATING: GOLD ON THE MATING AREA, TIN PLATING

ON THE CONTACT TAILS, NICKEL UNDERPLATE

## 345/395 SERIES CARD EDGE CONNECTOR CONTACT CODE 555,556,558,559,560 DIMENSIONS

YOUR CONNECTION TO QUALITY & SERVICE

|   | ACAD REFERENCE NO. 345-ENG-MASTE |                          |  |
|---|----------------------------------|--------------------------|--|
|   | DRAWN: R.STA.MONICA              | DATE: <b>MAY.16/2017</b> |  |
| • | CHECKED:                         | DATE:                    |  |
|   | SCALE: 1:1                       | SHEET 2 OF 2             |  |
| D | DRAWING NUMBER                   | ISSUE                    |  |