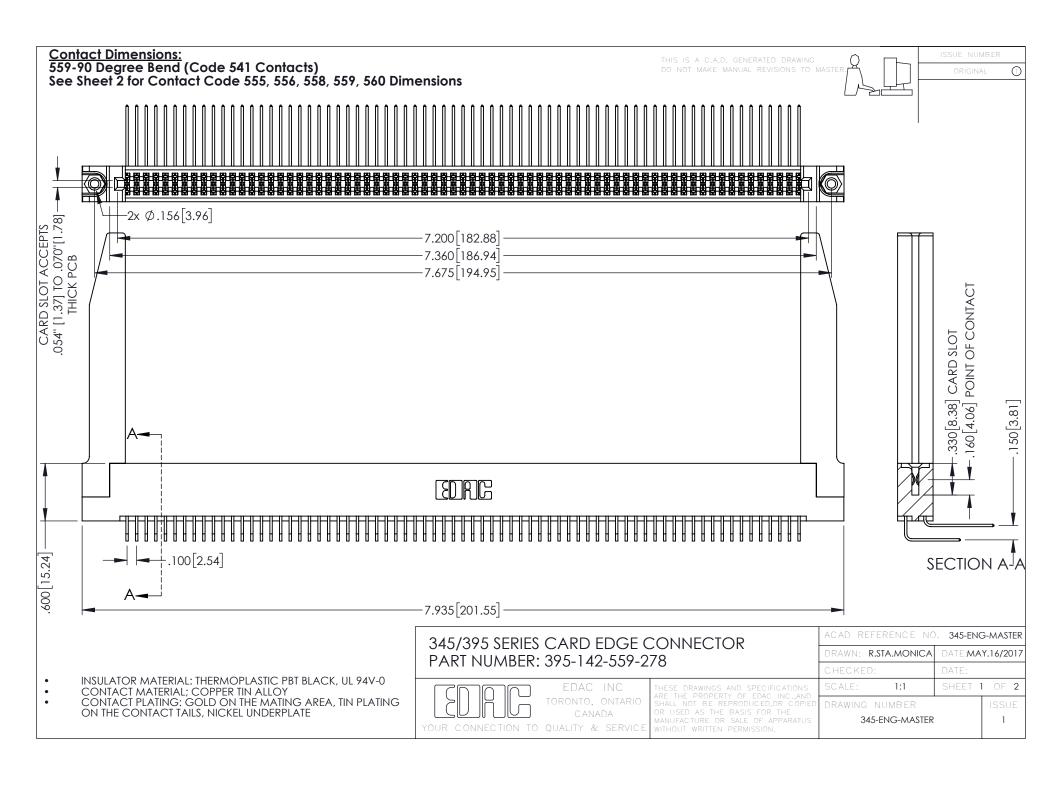

**Contact Code 555** 

**Contact Code 556** 

.152[3.86] .362[9.19] .125(3.18) to .210(5.33) **Outside Tails** .045(1.14) to .060(1.52) Between Tails

**Contact Code 558** 

Contact Code 559

Contact Code 560

INSULATOR MATERIAL: THERMOPLASTIC POLYESTER, UL 94V-0 DAP MATERIAL AVAILABLE UPON REQUEST

CONTACT MATERIAL; COPPER ALLOY CONTACT PLATING: GOLD ON THE MATING AREA, TIN PLATING ON THE CONTACT TAILS, NICKEL UNDERPLATE

345/395 SERIES CARD EDGE CONNECTOR CONTACT CODE 555,556,558,559,560 DIMENSIONS

YOUR CONNECTION TO QUALITY & SERVICE

ACAD REFERENCE NO. 345-ENG-MASTER DATE:MAY.16/2017 DRAWN: R.STA.MONICA 1:1 SHEET 2 OF 2

345-ENG-MASTER