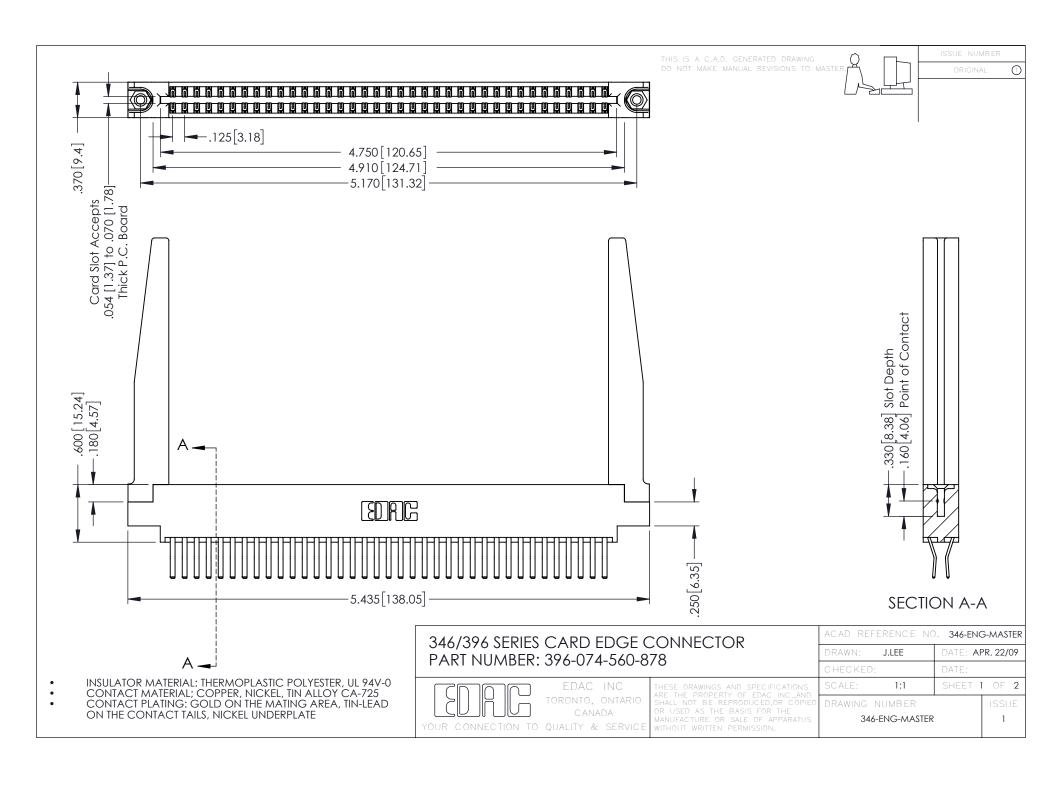

**Contact Code 555** 

**Contact Code 556** 

INSULATOR MATERIAL: THERMOPLASTIC POLYESTER, UL 94V-0 CONTACT MATERIAL; COPPER, NICKEL, TIN ALLOY CA-725

CONTACT PLATING: GOLD ON THE MATING AREA, TIN-LEAD ON THE CONTACT TAILS, NICKEL UNDERPLATE

## 346/396 SERIES CARD EDGE CONNECTOR CONTACT CODE 555,556,558,559,560 DIMENSIONS

YOUR CONNECTION TO QUALITY & SERVICE

|   | ACAD REFERENCE NO. 346-ENG-MASTER |                  |
|---|-----------------------------------|------------------|
|   | DRAWN: J.LEE                      | DATE: APR. 22/09 |
|   | CHECKED:                          | DATE:            |
|   | SCALE: 1:1                        | SHEET 2 OF 2     |
| D | DRAWING NUMBER                    | ISSUE            |