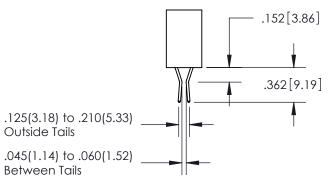

<u>Contact Dimensions:</u> 560-Extender Board Bend (Code 523 Contacts) See Sheet 2 for Contact Code 555, 556, 558, 559, 560 Dimensions

INSULATOR MATERIAL: THERMOPLASTIC PBT, UL 94V-0 CONTACT MATERIAL; COPPER TIN ALLOY CONTACT PLATING: GOLD ON THE MATING AREA, TIN PLATING ON THE CONTACT TAILS, NICKEL UNDERPLATE

Outside Tails

Between Tails

|   | ACAD REFERENCE NO.  | 345-ENG-MASTER   |  |
|---|---------------------|------------------|--|
|   | DRAWN: R.STA.MONICA | DATE:MAY.16/2017 |  |
| ) | CHECKED:            | DATE:            |  |
|   | SCALE: 1:1          | SHEET 2 OF 2     |  |
|   | DRAWING NUMBER      | ISSUE            |  |
|   | 345-ENG-MASTER      | 1                |  |
|   |                     |                  |  |