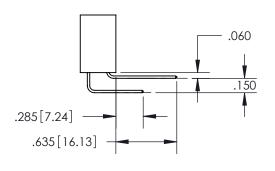

<u>Contact Dimensions:</u> 560-Extender Board Bend (Code 523 Contacts) See Sheet 2 for Contact Code 555, 556, 558, 559, 560 Dimensions

INSULATOR MATERIAL: THERMOPLASTIC PBT, UL 94V-0 CONTACT MATERIAL; COPPER TIN ALLOY CONTACT PLATING: GOLD ON THE MATING AREA, TIN PLATING ON THE CONTACT TAILS, NICKEL UNDERPLATE

ISSUE NUMBER

ORIGINAL

1

**Contact Code 558** 

**Contact Code 559** 

**Contact Code 560** 

| 345/395 SERIES CARD EDGE CONNECTOR          |
|---------------------------------------------|
| CONTACT CODE 555,556,558,559,560 DIMENSIONS |

Outside Tails

Between Tails

|   | ACAD REFERENCE NO.  | 345-ENG-MASTER   |  |
|---|---------------------|------------------|--|
|   | DRAWN: R.STA.MONICA | DATE:MAY.16/2017 |  |
| ) | CHECKED:            | DATE:            |  |
|   | SCALE: 1:1          | SHEET 2 OF 2     |  |
|   | DRAWING NUMBER      | ISSUE            |  |
|   | 345-ENG-MASTER      | 1                |  |
|   |                     |                  |  |