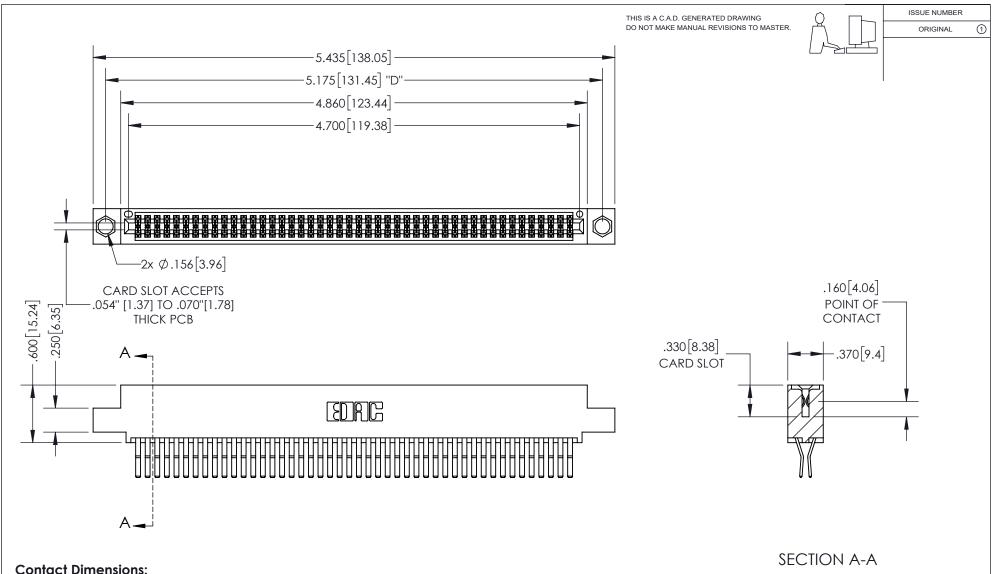

<u>Contact Dimensions:</u> 560-Extender Board Bend (Code 523 Contacts) See Sheet 2 for Contact Code 555, 556, 558, 559, 560 Dimensions

INSULATOR MATERIAL: THERMOPLASTIC PBT, UL 94V-0 CONTACT MATERIAL; COPPER TIN ALLOY CONTACT PLATING: GOLD ON THE MATING AREA, TIN PLATING ON THE CONTACT TAILS, NICKEL UNDERPLATE

## 345/395 SERIES CARD EDGE CONNECTOR PART NUMBER: 395-092-560-504

YOUR CONNECTION TO QUALITY & SERVICE

**EDAC INC** TORONTO, ONTARIO CANADA

THESE DRAWINGS AND SPECIFICATIONS ARE THE PROPERTY OF EDAC INC.,AND SHALL NOT BE REPRODUCED, OR COPIED OR USED AS THE BASIS FOR THE MANUFACTURE OR SALE OF APPARATUS WITHOUT WRITTEN PERMISSION.

| ACAD REFERENCE NO.  |   | 345-ENG-MASTER   |       |
|---------------------|---|------------------|-------|
| DRAWN: R.STA.MONICA |   | DATE:MAY.16/2017 |       |
| CHECKED:            |   | DATE:            |       |
| SCALE: 1:           | 1 | SHEET 1          | OF 2  |
| DRAWING NUMBER      |   |                  | ISSUE |
| 345-FNG-MASTER      |   |                  | 1     |