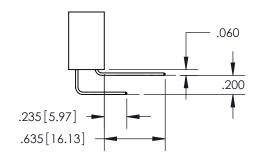

<u>Contact Dimensions:</u> 560-Extender Board Bend (Code 523 Contacts) See Sheet 2 for Contact Code 555, 556, 558, 559, 560 Dimensions

INSULATOR MATERIAL: THERMOPLASTIC PBT, UL 94V-0 CONTACT MATERIAL; COPPER TIN ALLOY CONTACT PLATING: GOLD ON THE MATING AREA, TIN PLATING ON THE CONTACT TAILS, NICKEL UNDERPLATE

ISSUE NUMBER

ORIGINAL

1

**Contact Code 558** 

**Contact Code 559** 

**Contact Code 560** 

| 345/395 SERIES CARD EDGE CONNECTOR          |
|---------------------------------------------|
| CONTACT CODE 555,556,558,559,560 DIMENSIONS |

Outside Tails

Between Tails

|   | ACAD REFERENCE NO.  | 345-ENG-MASTER   |  |
|---|---------------------|------------------|--|
|   | DRAWN: R.STA.MONICA | DATE:MAY.16/2017 |  |
| ) | CHECKED:            | DATE:            |  |
|   | SCALE: 1:1          | SHEET 2 OF 2     |  |
|   | DRAWING NUMBER      | ISSUE            |  |
|   | 345-ENG-MASTER      | 1                |  |
|   |                     |                  |  |