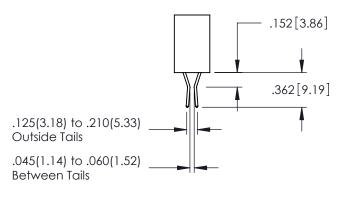

345/395 SERIES CARD EDGE CONNECTOR

**Contact Code 558** 

Contact Code 559

**Contact Code 560** 

INSULATOR MATERIAL: THERMOPLASTIC POLYESTER, UL 94V-0

DAP MATERIAL AVAILABLE UPON REQUEST

CONTACT MATERIAL; COPPER ALLOY CONTACT PLATING: GOLD ON THE MATING AREA, TIN PLATING ON THE CONTACT TAILS, NICKEL UNDERPLATE

345/395 SERIES CARD EDGE CONNECTOR CONTACT CODE 555,556,558,559,560 DIMENSIONS

YOUR CONNECTION TO QUALITY & SERVICE

ACAD REFERENCE NO. 345-ENG-MASTER DATE:MAY.16/2017 DRAWN: R.STA.MONICA 1:1 SHEET 2 OF 2