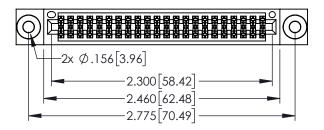

Contact Dimensions:
556-Extender Board Bend (Code 520 Contacts)
See Sheet 2 for Contact Code 555, 556, 558, 559, 560 Dimensions

345-ENG-MASTER

DRAWN: R.STA.MONICA DATE:MAY.16/2017

1

- INSULATOR MATERIAL: THERMOPLASTIC PBT BLACK, UL 94V-0
- CONTACT MATERIAL; COPPER TIN ALLOY CONTACT PLATING: GOLD ON THE MATING AREA, TIN PLATING ON THE CONTACT TAILS, NICKEL UNDERPLATE

| SECTION A-A |
|-------------|
|             |

| ART NUMBER: 395-044-556-203       |                                                                                                                                            | CHECKED:  |           | DATE:   |       |
|-----------------------------------|--------------------------------------------------------------------------------------------------------------------------------------------|-----------|-----------|---------|-------|
| TORONTO, ONTARIO                  | THESE DRAWINGS AND SPECIFICATIONS<br>ARE THE PROPERTY OF EDAC INC.AND<br>SHALL NOT BE REPRODUCED,OR COPIED<br>OR USED AS THE BASIS FOR THE | SCALE:    | 1:1       | SHEET 1 | OF 2  |
|                                   |                                                                                                                                            | DRAWING N | JMBER     |         | ISSUE |
| UR CONNECTION TO QUALITY & SERVIC | MANUFACTURE OR SALE OF APPARATUS                                                                                                           | 345-E     | NG-MASTER |         | 1     |