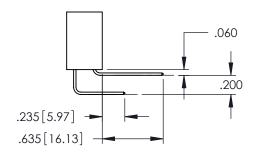

345/395 SERIES CARD EDGE CONNECTOR

**Contact Code 558** 

Contact Code 559

**Contact Code 560** 

INSULATOR MATERIAL: THERMOPLASTIC POLYESTER, UL 94V-0

DAP MATERIAL AVAILABLE UPON REQUEST

CONTACT MATERIAL; COPPER ALLOY CONTACT PLATING: GOLD ON THE MATING AREA, TIN PLATING ON THE CONTACT TAILS, NICKEL UNDERPLATE

345/395 SERIES CARD EDGE CONNECTOR CONTACT CODE 555,556,558,559,560 DIMENSIONS

YOUR CONNECTION TO QUALITY & SERVICE

ACAD REFERENCE NO. 345-ENG-MASTER DATE:MAY.16/2017 DRAWN: R.STA.MONICA 1:1 SHEET 2 OF 2