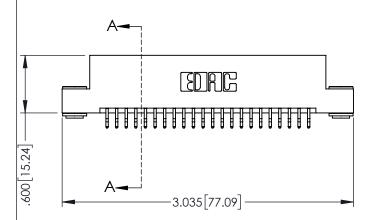

Contact Dimensions:
556-Extender Board Bend (Code 520 Contacts)
See Sheet 2 for Contact Code 555, 556, 558, 559, 560 Dimensions

345-ENG-MASTER

DRAWN: R.STA.MONICA DATE:MAY.16/2017

1

- INSULATOR MATERIAL: THERMOPLASTIC PBT BLACK, UL 94V-0
- CONTACT MATERIAL; COPPER TIN ALLOY CONTACT PLATING: GOLD ON THE MATING AREA, TIN PLATING ON THE CONTACT TAILS, NICKEL UNDERPLATE

| SECTION A-A |
|-------------|
|             |

| ART NUMBER: 395-044-556-203       |                                                                                                                                            | CHECKED:  |           | DATE:   |       |
|-----------------------------------|--------------------------------------------------------------------------------------------------------------------------------------------|-----------|-----------|---------|-------|
| TORONTO, ONTARIO                  | THESE DRAWINGS AND SPECIFICATIONS<br>ARE THE PROPERTY OF EDAC INC.AND<br>SHALL NOT BE REPRODUCED,OR COPIED<br>OR USED AS THE BASIS FOR THE | SCALE:    | 1:1       | SHEET 1 | OF 2  |
|                                   |                                                                                                                                            | DRAWING N | JMBER     |         | ISSUE |
| UR CONNECTION TO QUALITY & SERVIC | MANUFACTURE OR SALE OF APPARATUS                                                                                                           | 345-E     | NG-MASTER |         | 1     |