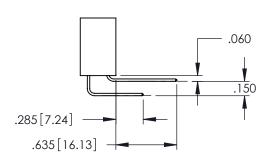

Contact Dimensions:
556-Extender Board Bend (Code 520 Contacts)
See Sheet 2 for Contact Code 555, 556, 558, 559, 560 Dimensions

345-ENG-MASTER

DRAWN: R.STA.MONICA DATE:MAY.16/2017

1

- INSULATOR MATERIAL: THERMOPLASTIC PBT BLACK, UL 94V-0
- CONTACT MATERIAL; COPPER TIN ALLOY CONTACT PLATING: GOLD ON THE MATING AREA, TIN PLATING ON THE CONTACT TAILS, NICKEL UNDERPLATE