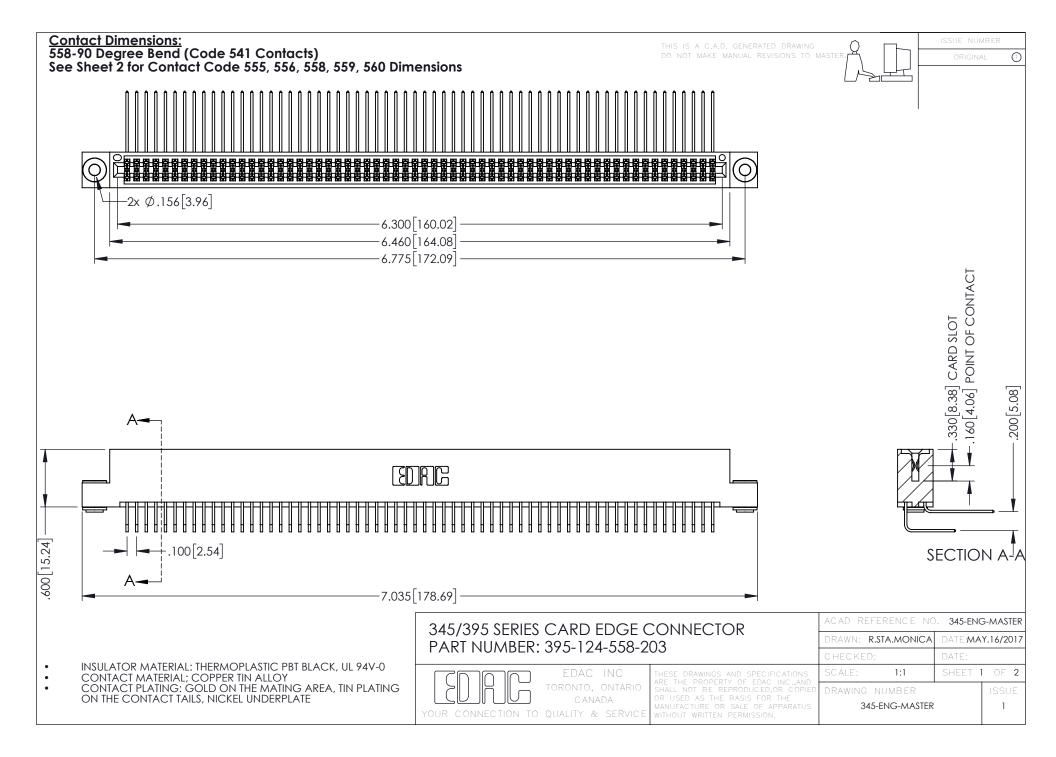

CONTACT MATERIAL; COPPER ALLOY CONTACT PLATING: GOLD ON THE MATING AREA, TIN PLATING ON THE CONTACT TAILS, NICKEL UNDERPLATE

345/395 SERIES CARD EDGE CONNECTOR CONTACT CODE 555,556,558,559,560 DIMENSIONS