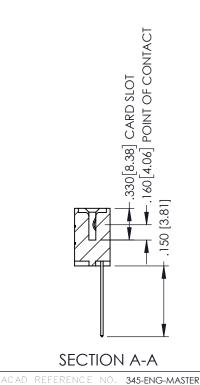

DATE:MAY.16/2017

SHEET 1 OF 2

**Contact Code 558** 

Contact Code 559

**Contact Code 560** 

- INSULATOR MATERIAL: THERMOPLASTIC POLYESTER, UL 94V-0 DAP MATERIAL AVAILABLE UPON REQUEST

CONTACT MATERIAL; COPPER ALLOY CONTACT PLATING: GOLD ON THE MATING AREA, TIN PLATING ON THE CONTACT TAILS, NICKEL UNDERPLATE

345/395 SERIES CARD EDGE CONNECTOR CONTACT CODE 555,556,558,559,560 DIMENSIONS

YOUR CONNECTION TO QUALITY & SERVICE

|   | NOND REFERENCE NO   | 545-LINO-MASTER          |
|---|---------------------|--------------------------|
|   | DRAWN: R.STA.MONICA | DATE: <b>MAY.16/2017</b> |
| • | CHECKED:            | DATE:                    |
|   | SCALE: 1:1          | SHEET 2 OF 2             |
| D | DRAWING NUMBER      | ISSUE                    |
|   | 345-ENG-MASTER      | 1                        |

ACAD REFERENCE NO 345-ENG-MASTER