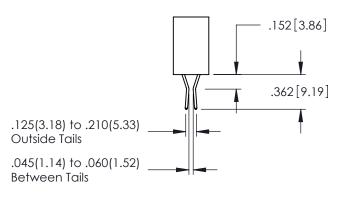

DATE:MAY.16/2017

SHEET 1 OF 2

**Contact Code 558** 

Contact Code 559

**Contact Code 560** 

- INSULATOR MATERIAL: THERMOPLASTIC POLYESTER, UL 94V-0 DAP MATERIAL AVAILABLE UPON REQUEST

CONTACT MATERIAL; COPPER ALLOY CONTACT PLATING: GOLD ON THE MATING AREA, TIN PLATING ON THE CONTACT TAILS, NICKEL UNDERPLATE