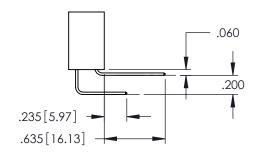

DATE:MAY.16/2017

SHEET 1 OF 2

**Contact Code 558** 

Contact Code 559

**Contact Code 560** 

- INSULATOR MATERIAL: THERMOPLASTIC POLYESTER, UL 94V-0 DAP MATERIAL AVAILABLE UPON REQUEST

CONTACT MATERIAL; COPPER ALLOY CONTACT PLATING: GOLD ON THE MATING AREA, TIN PLATING ON THE CONTACT TAILS, NICKEL UNDERPLATE