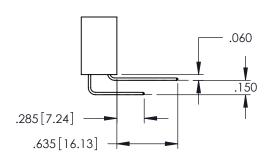

DATE:MAY.16/2017

SHEET 1 OF 2

**Contact Code 558** 

Contact Code 559

**Contact Code 560** 

- INSULATOR MATERIAL: THERMOPLASTIC POLYESTER, UL 94V-0 DAP MATERIAL AVAILABLE UPON REQUEST

CONTACT MATERIAL; COPPER ALLOY CONTACT PLATING: GOLD ON THE MATING AREA, TIN PLATING ON THE CONTACT TAILS, NICKEL UNDERPLATE