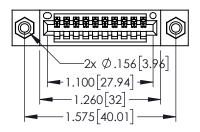

Contact Dimensions: 541-Wire Wrap .025 Sq.(0.64 Sq.) - Tail LG=.750(19.05) .100 (2.54) Contact Spacing x .200 (5.08) Row Spacing

THIS IS A C.A.D. GENERATED DRAWING DO NOT MAKE MANUAL REVISIONS TO MAS

ORIGINAL

1

- INSULATOR MATERIAL: THERMOPLASTIC PBT BLACK, UL 94V-0
- CONTACT MATERIAL; COPPER TIN ALLOY
   CONTACT PLATING: GOLD ON THE MATING AREA, TIN PLATING ON THE CONTACT TAILS, NICKEL UNDERPLATE

| 345/395 SERIES CARD EDGE CONNECTOR |
|------------------------------------|
| PART NUMBER: 395-010-541-608       |