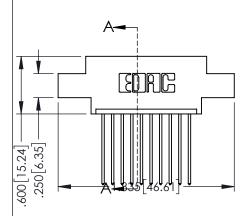

DATE:MAY.16/2017

SHEET 1 OF 2

**Contact Code 558** 

Contact Code 559

**Contact Code 560** 

- INSULATOR MATERIAL: THERMOPLASTIC POLYESTER, UL 94V-0 DAP MATERIAL AVAILABLE UPON REQUEST

CONTACT MATERIAL; COPPER ALLOY CONTACT PLATING: GOLD ON THE MATING AREA, TIN PLATING ON THE CONTACT TAILS, NICKEL UNDERPLATE

345/395 SERIES CARD EDGE CONNECTOR CONTACT CODE 555,556,558,559,560 DIMENSIONS

YOUR CONNECTION TO QUALITY & SERVICE

|   | NOND REFERENCE NO   | 545-LINO-MASTER          |
|---|---------------------|--------------------------|
|   | DRAWN: R.STA.MONICA | DATE: <b>MAY.16/2017</b> |
| • | CHECKED:            | DATE:                    |
|   | SCALE: 1:1          | SHEET 2 OF 2             |
| D | DRAWING NUMBER      | ISSUE                    |
|   | 345-ENG-MASTER      | 1                        |