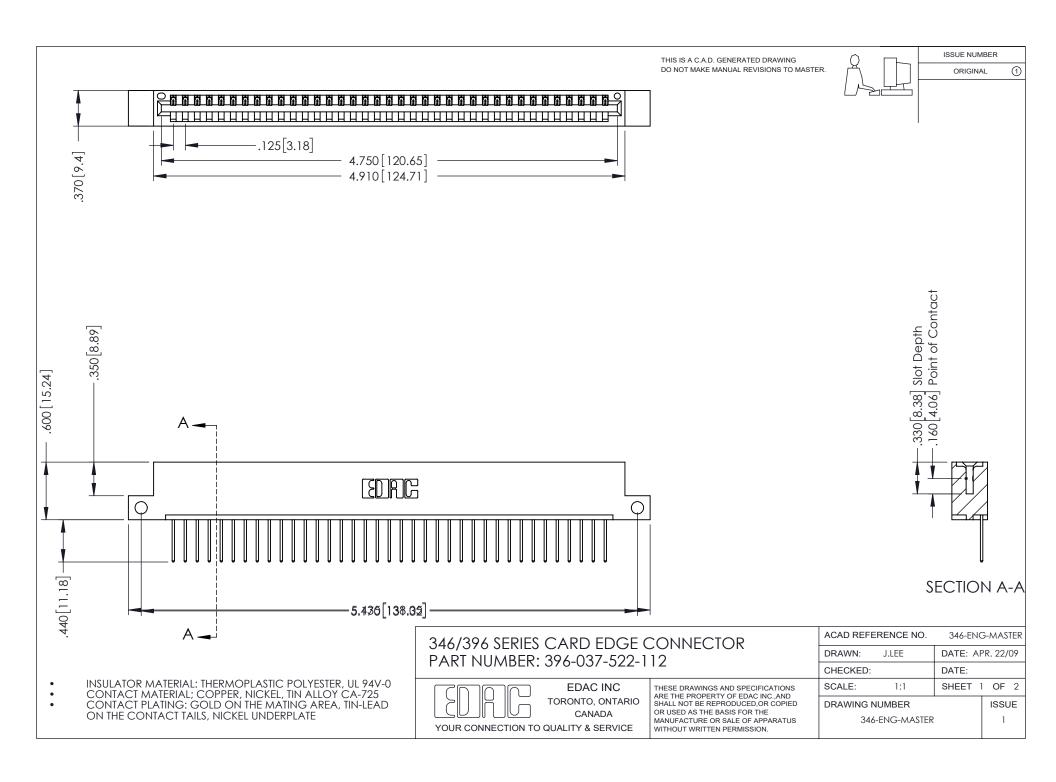

## **Contact Code 556**

INSULATOR MATERIAL: THERMOPLASTIC POLYESTER, UL 94V-0 CONTACT MATERIAL; COPPER, NICKEL, TIN ALLOY CA-725 CONTACT PLATING: GOLD ON THE MATING AREA, TIN-LEAD

ON THE CONTACT TAILS, NICKEL UNDERPLATE

## 346/396 SERIES CARD EDGE CONNECTOR CONTACT CODE 555,556,558,559,560 DIMENSIONS

YOUR CONNECTION TO QUALITY & SERVICE

**EDAC INC** TORONTO, ONTARIO CANADA

THESE DRAWINGS AND SPECIFICATIONS ARE THE PROPERTY OF EDAC INC.,AND SHALL NOT BE REPRODUCED, OR COPIED OR USED AS THE BASIS FOR THE MANUFACTURE OR SALE OF APPARATUS WITHOUT WRITTEN PERMISSION.