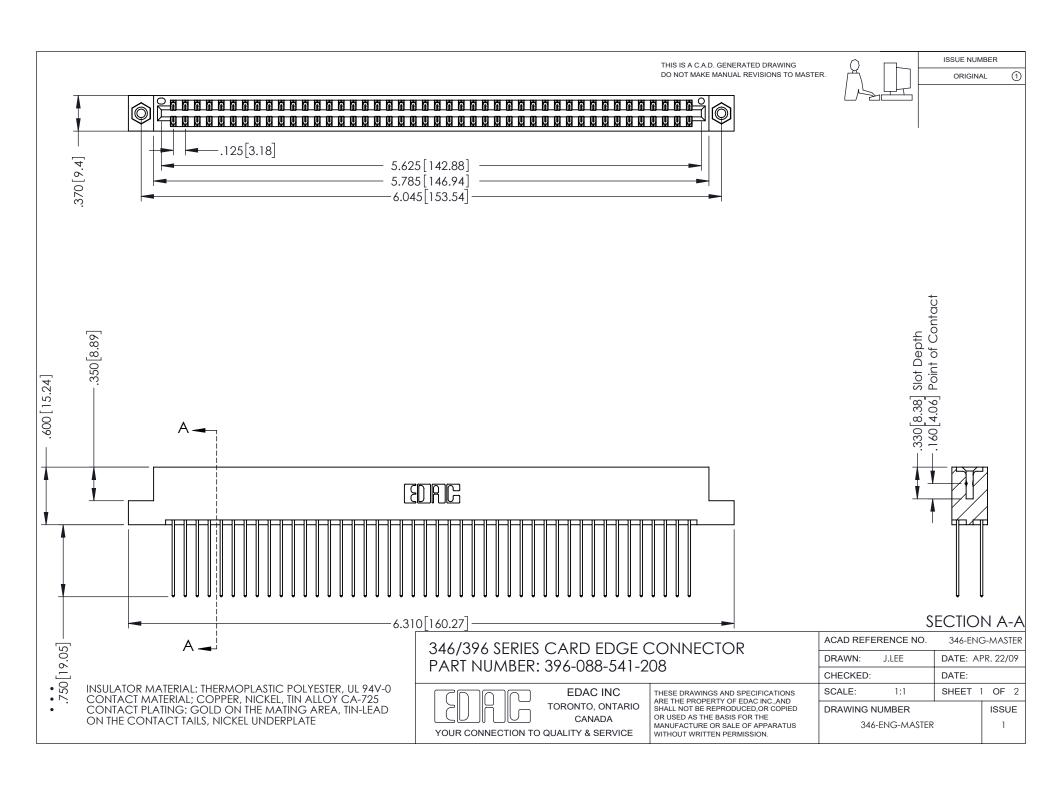

## **Contact Code 556**

INSULATOR MATERIAL: THERMOPLASTIC POLYESTER, UL 94V-0 CONTACT MATERIAL; COPPER, NICKEL, TIN ALLOY CA-725 CONTACT PLATING: GOLD ON THE MATING AREA, TIN-LEAD

ON THE CONTACT TAILS, NICKEL UNDERPLATE

## 346/396 SERIES CARD EDGE CONNECTOR CONTACT CODE 555,556,558,559,560 DIMENSIONS

YOUR CONNECTION TO QUALITY & SERVICE

**EDAC INC** TORONTO, ONTARIO CANADA

THESE DRAWINGS AND SPECIFICATIONS ARE THE PROPERTY OF EDAC INC.,AND SHALL NOT BE REPRODUCED, OR COPIED OR USED AS THE BASIS FOR THE MANUFACTURE OR SALE OF APPARATUS WITHOUT WRITTEN PERMISSION.