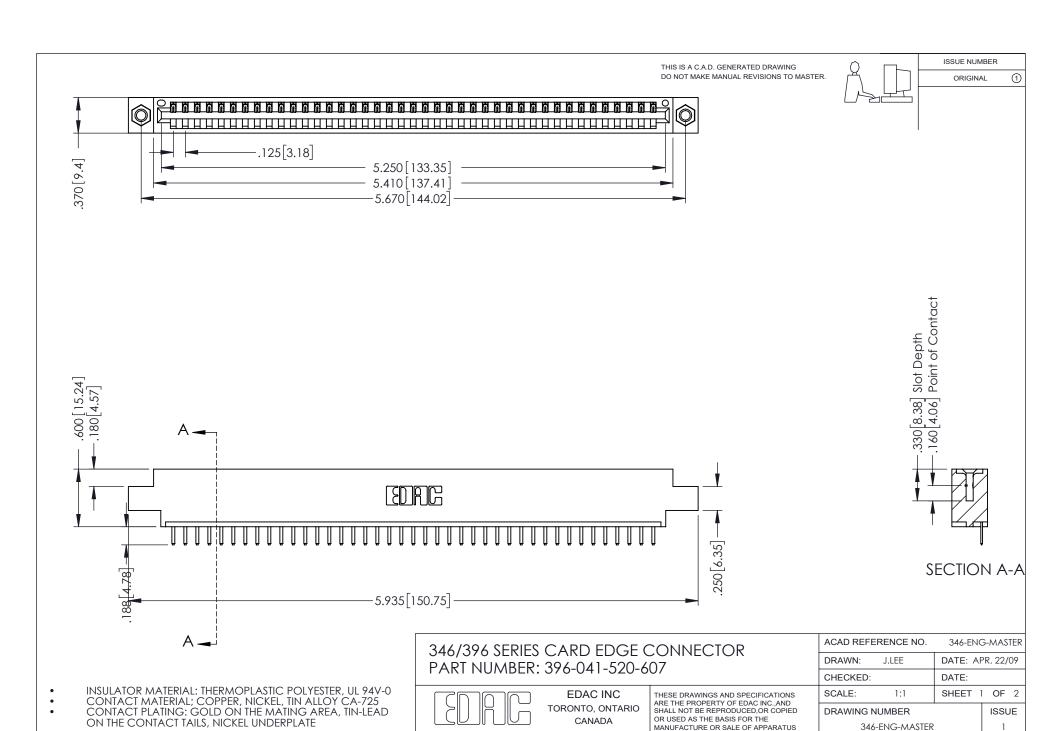

## **Contact Code 556**

INSULATOR MATERIAL: THERMOPLASTIC POLYESTER, UL 94V-0 CONTACT MATERIAL; COPPER, NICKEL, TIN ALLOY CA-725 CONTACT PLATING: GOLD ON THE MATING AREA, TIN-LEAD

ON THE CONTACT TAILS, NICKEL UNDERPLATE

## 346/396 SERIES CARD EDGE CONNECTOR CONTACT CODE 555,556,558,559,560 DIMENSIONS

YOUR CONNECTION TO QUALITY & SERVICE

**EDAC INC** TORONTO, ONTARIO CANADA

THESE DRAWINGS AND SPECIFICATIONS ARE THE PROPERTY OF EDAC INC.,AND SHALL NOT BE REPRODUCED, OR COPIED OR USED AS THE BASIS FOR THE MANUFACTURE OR SALE OF APPARATUS WITHOUT WRITTEN PERMISSION.