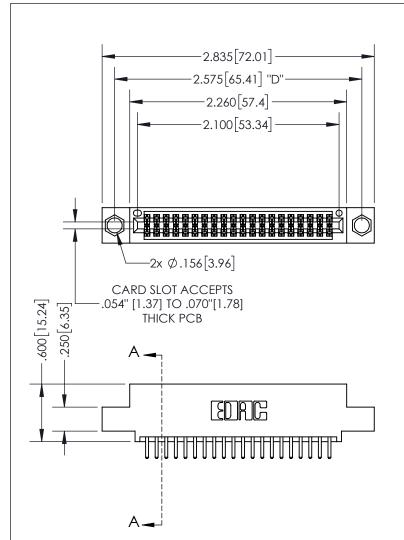

THIS IS A C.A.D. GENERATED DRAWING DO NOT MAKE MANUAL REVISIONS TO MASTER.

ISSUE NUMBER ORIGINAL 1

.160 4.06 POINT OF CONTACT .330[8.38] -.370[9.4] **CARD SLOT** 

SECTION A-A

<u>Contact Dimensions:</u> 520-P.C. Tail .030x.018(0.76x0.46) - Tail LG=.175(4.45) .100 (2.54) Contact Spacing x .200 (5.08) Row Spacing

INSULATOR MATERIAL: THERMOPLASTIC PBT, UL 94V-0 CONTACT MATERIAL; COPPER TIN ALLOY CONTACT PLATING: GOLD ON THE MATING AREA, TIN PLATING ON THE CONTACT TAILS, NICKEL UNDERPLATE

345/395 SERIES CARD EDGE CONNECTOR PART NUMBER: 395-040-520-504