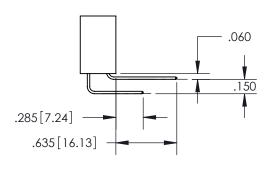

THIS IS A C.A.D. GENERATED DRAWING DO NOT MAKE MANUAL REVISIONS TO MASTER.

ISSUE NUMBER ORIGINAL 1

.160 4.06 POINT OF CONTACT .330[8.38] -.370[9.4] **CARD SLOT** 

SECTION A-A

<u>Contact Dimensions:</u> 520-P.C. Tail .030x.018(0.76x0.46) - Tail LG=.175(4.45) .100 (2.54) Contact Spacing x .200 (5.08) Row Spacing

INSULATOR MATERIAL: THERMOPLASTIC PBT, UL 94V-0 CONTACT MATERIAL; COPPER TIN ALLOY CONTACT PLATING: GOLD ON THE MATING AREA, TIN PLATING ON THE CONTACT TAILS, NICKEL UNDERPLATE

345/395 SERIES CARD EDGE CONNECTOR PART NUMBER: 395-040-520-504