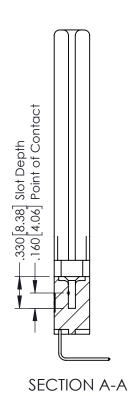

## 346/396 SERIES CARD EDGE CONNECTOR CONTACT CODE 555,556,558,559,560 DIMENSIONS

YOUR CONNECTION TO QUALITY & SERVICE

|   | ACAD REFERENCE NO | . 346-ENG-MASTER |
|---|-------------------|------------------|
|   | DRAWN: J.LEE      | DATE: APR. 22/09 |
|   | CHECKED:          | DATE:            |
|   | SCALE: 1:1        | SHEET 2 OF 2     |
| D | DRAWING NUMBER    | ISSUE            |

346-ENG-MASTER