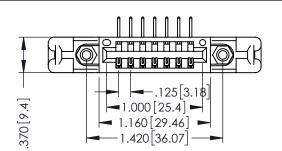

## 346/396 SERIES CARD EDGE CONNECTOR PART NUMBER: 396-007-558-658

TORONTO, ONTARIO CANADA

YOUR CONNECTION TO QUALITY & SERVICE

THESE DRAWINGS AND SPECIFICATIONS
ARE THE PROPERTY OF EDAC INC.,AND
SHALL NOT BE REPRODUCED,OR COPIEI
OR USED AS THE BASIS FOR THE
MANUFACTURE OR SALE OF APPARATUS
WITHOUT WRITTEN PERMISSION.

| ACAD REFERENCE NO | . 346-ENG-MASTER        |
|-------------------|-------------------------|
| DRAWN: J.LEE      | DATE: <b>APR. 22/09</b> |
| CHECKED:          | DATE:                   |
| SCALE: 1:1        | SHEET 1 OF 2            |
| DRAWING NUMBER    | ISSUE                   |