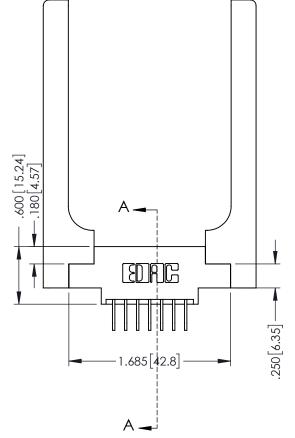

## 346/396 SERIES CARD EDGE CONNECTOR CONTACT CODE 555,556,558,559,560 DIMENSIONS

YOUR CONNECTION TO QUALITY & SERVICE

|   | ACAD REFERENCE NO | . 346-ENG-MASTER |
|---|-------------------|------------------|
|   | DRAWN: J.LEE      | DATE: APR. 22/09 |
|   | CHECKED:          | DATE:            |
|   | SCALE: 1:1        | SHEET 2 OF 2     |
| D | DRAWING NUMBER    | ISSUE            |

346-ENG-MASTER