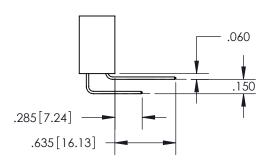

345-ENG-MASTER

ISSUE NUMBER ORIGINAL 1

**Contact Code 558** 

**Contact Code 559** 

Contact Code 560

- INSULATOR MATERIAL: THERMOPLASTIC POLYESTER, UL 94V-0
- DAP MATERIAL AVAILABLE UPON REQUEST
- CONTACT MATERIAL; COPPER ALLOY

CONTACT PLATING: GOLD ON THE MATING AREA, TIN PLATING ON THE CONTACT TAILS, NICKEL UNDERPLATE

\*FOR ALL OTHER SPECIFICATIONS REFER TO SHEET 3\*

## 345/395 SERIES CARD EDGE CONNECTOR CONTACT CODE 555,556,558,559,560 DIMENSIONS

YOUR CONNECTION TO QUALITY & SERVICE

**EDAC INC** TORONTO, ONTARIO CANADA

THESE DRAWINGS AND SPECIFICATIONS ARE THE PROPERTY OF EDAC INC.,AND SHALL NOT BE REPRODUCED, OR COPIED OR USED AS THE BASIS FOR THE MANUFACTURE OR SALE OF APPARATUS WITHOUT WRITTEN PERMISSION.