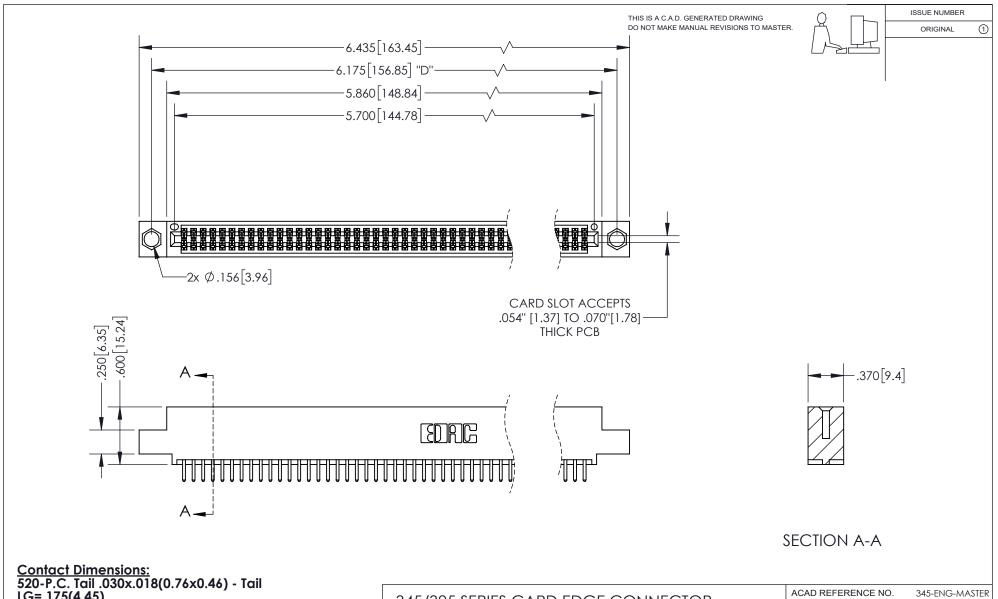

LG=.175(4.45) .100 (2.54) Contact Spacing x .200 (5.08) Row Spacing

INSULATOR MATERIAL: THERMOPLASTIC PBT, UL 94V-0 CONTACT MATERIAL; COPPER TIN ALLOY
CONTACT PLATING: GOLD ON THE MATING AREA, TIN PLATING ON THE CONTACT TAILS, NICKEL UNDERPLATE

## 345/395 SERIES CARD EDGE CONNECTOR PART NUMBER: 395-112-520-504

YOUR CONNECTION TO QUALITY & SERVICE

**EDAC INC** TORONTO, ONTARIO CANADA

THESE DRAWINGS AND SPECIFICATIONS ARE THE PROPERTY OF EDAC INC.,AND SHALL NOT BE REPRODUCED, OR COPIED OR USED AS THE BASIS FOR THE MANUFACTURE OR SALE OF APPARATUS WITHOUT WRITTEN PERMISSION.

345-ENG-MASTER

ISSUE NUMBER ORIGINAL 1

**Contact Code 558** 

**Contact Code 559** 

Contact Code 560

- INSULATOR MATERIAL: THERMOPLASTIC POLYESTER, UL 94V-0
- DAP MATERIAL AVAILABLE UPON REQUEST
- CONTACT MATERIAL; COPPER ALLOY

CONTACT PLATING: GOLD ON THE MATING AREA, TIN PLATING ON THE CONTACT TAILS, NICKEL UNDERPLATE

\*FOR ALL OTHER SPECIFICATIONS REFER TO SHEET 3\*