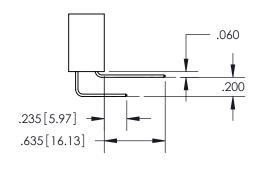

345-ENG-MASTER

ISSUE NUMBER ORIGINAL 1

**Contact Code 558** 

**Contact Code 559** 

Contact Code 560

- INSULATOR MATERIAL: THERMOPLASTIC POLYESTER, UL 94V-0
- DAP MATERIAL AVAILABLE UPON REQUEST
- CONTACT MATERIAL; COPPER ALLOY

CONTACT PLATING: GOLD ON THE MATING AREA, TIN PLATING ON THE CONTACT TAILS, NICKEL UNDERPLATE

\*FOR ALL OTHER SPECIFICATIONS REFER TO SHEET 3\*

## 345/395 SERIES CARD EDGE CONNECTOR CONTACT CODE 555,556,558,559,560 DIMENSIONS

YOUR CONNECTION TO QUALITY & SERVICE

**EDAC INC** TORONTO, ONTARIO CANADA

THESE DRAWINGS AND SPECIFICATIONS ARE THE PROPERTY OF EDAC INC.,AND SHALL NOT BE REPRODUCED, OR COPIED OR USED AS THE BASIS FOR THE MANUFACTURE OR SALE OF APPARATUS WITHOUT WRITTEN PERMISSION.