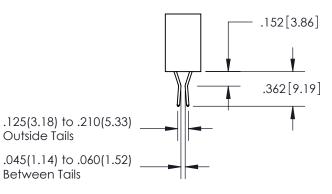

345-ENG-MASTER

ISSUE NUMBER ORIGINAL 1

**Contact Code 558** 

**Contact Code 559** 

Contact Code 560

- INSULATOR MATERIAL: THERMOPLASTIC POLYESTER, UL 94V-0
- DAP MATERIAL AVAILABLE UPON REQUEST
- CONTACT MATERIAL; COPPER ALLOY

CONTACT PLATING: GOLD ON THE MATING AREA, TIN PLATING ON THE CONTACT TAILS, NICKEL UNDERPLATE

\*FOR ALL OTHER SPECIFICATIONS REFER TO SHEET 3\*

## 345/395 SERIES CARD EDGE CONNECTOR CONTACT CODE 555,556,558,559,560 DIMENSIONS

YOUR CONNECTION TO QUALITY & SERVICE

**EDAC INC** TORONTO, ONTARIO CANADA

THESE DRAWINGS AND SPECIFICATIONS ARE THE PROPERTY OF EDAC INC.,AND SHALL NOT BE REPRODUCED, OR COPIED OR USED AS THE BASIS FOR THE MANUFACTURE OR SALE OF APPARATUS WITHOUT WRITTEN PERMISSION.