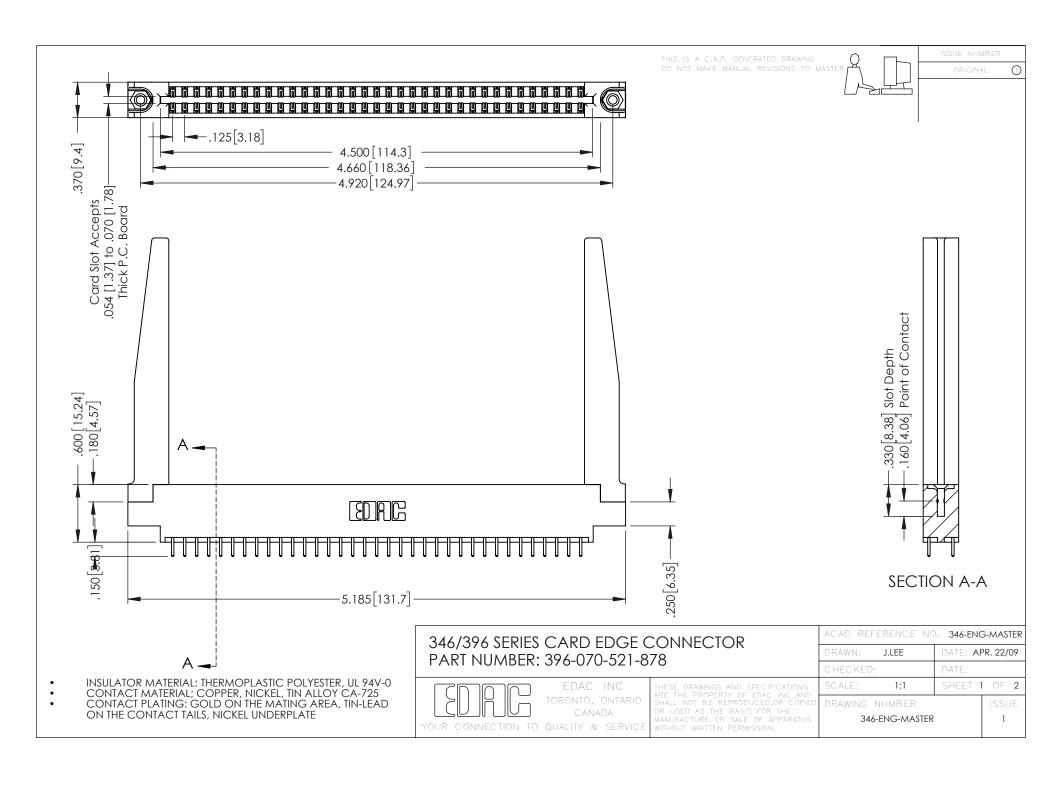

**Contact Code 555** 

**Contact Code 556** 

INSULATOR MATERIAL: THERMOPLASTIC POLYESTER, UL 94V-0 CONTACT MATERIAL; COPPER, NICKEL, TIN ALLOY CA-725

CONTACT PLATING: GOLD ON THE MATING AREA, TIN-LEAD ON THE CONTACT TAILS, NICKEL UNDERPLATE