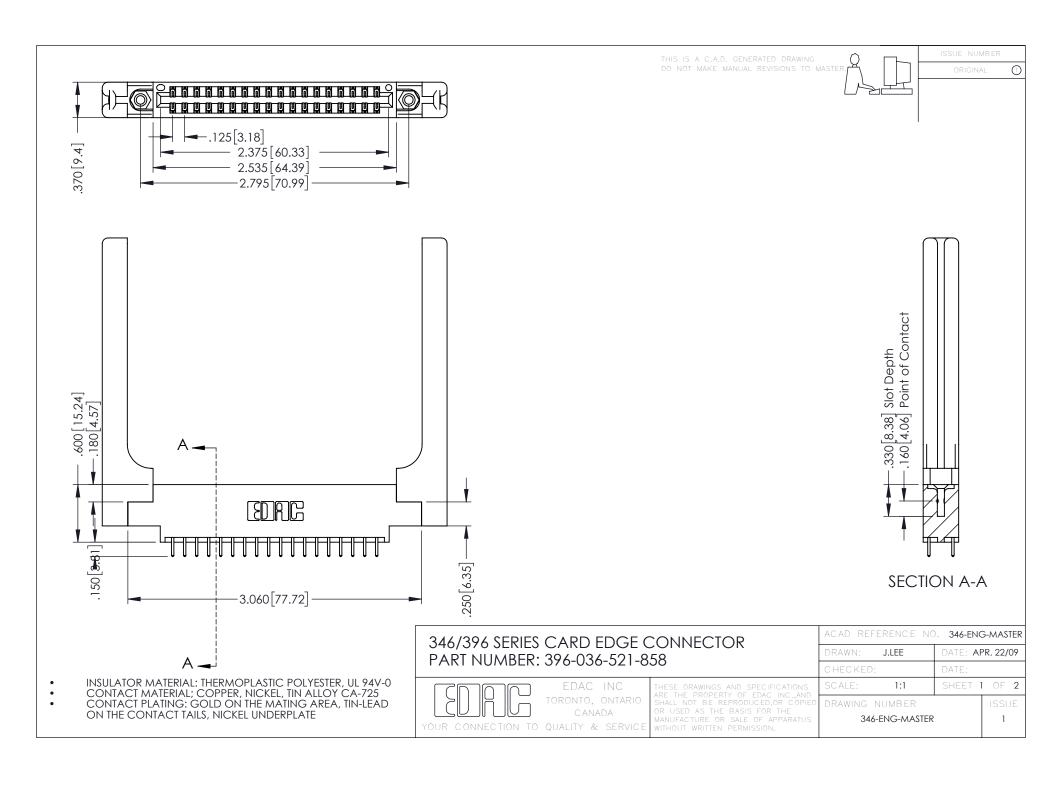

**Contact Code 555** 

**Contact Code 556** 

INSULATOR MATERIAL: THERMOPLASTIC POLYESTER, UL 94V-0 CONTACT MATERIAL; COPPER, NICKEL, TIN ALLOY CA-725 CONTACT PLATING: GOLD ON THE MATING AREA, TIN-LEAD

ON THE CONTACT TAILS, NICKEL UNDERPLATE

## 346/396 SERIES CARD EDGE CONNECTOR CONTACT CODE 555,556,558,559,560 DIMENSIONS

YOUR CONNECTION TO QUALITY & SERVICE

|   | ACAD REFERENCE NO. 346-ENG-MASTER |                  |
|---|-----------------------------------|------------------|
|   | DRAWN: J.LEE                      | DATE: APR. 22/09 |
|   | CHECKED:                          | DATE:            |
|   | SCALE: 1:1                        | SHEET 2 OF 2     |
| D | DRAWING NUMBER                    | ISSUE            |